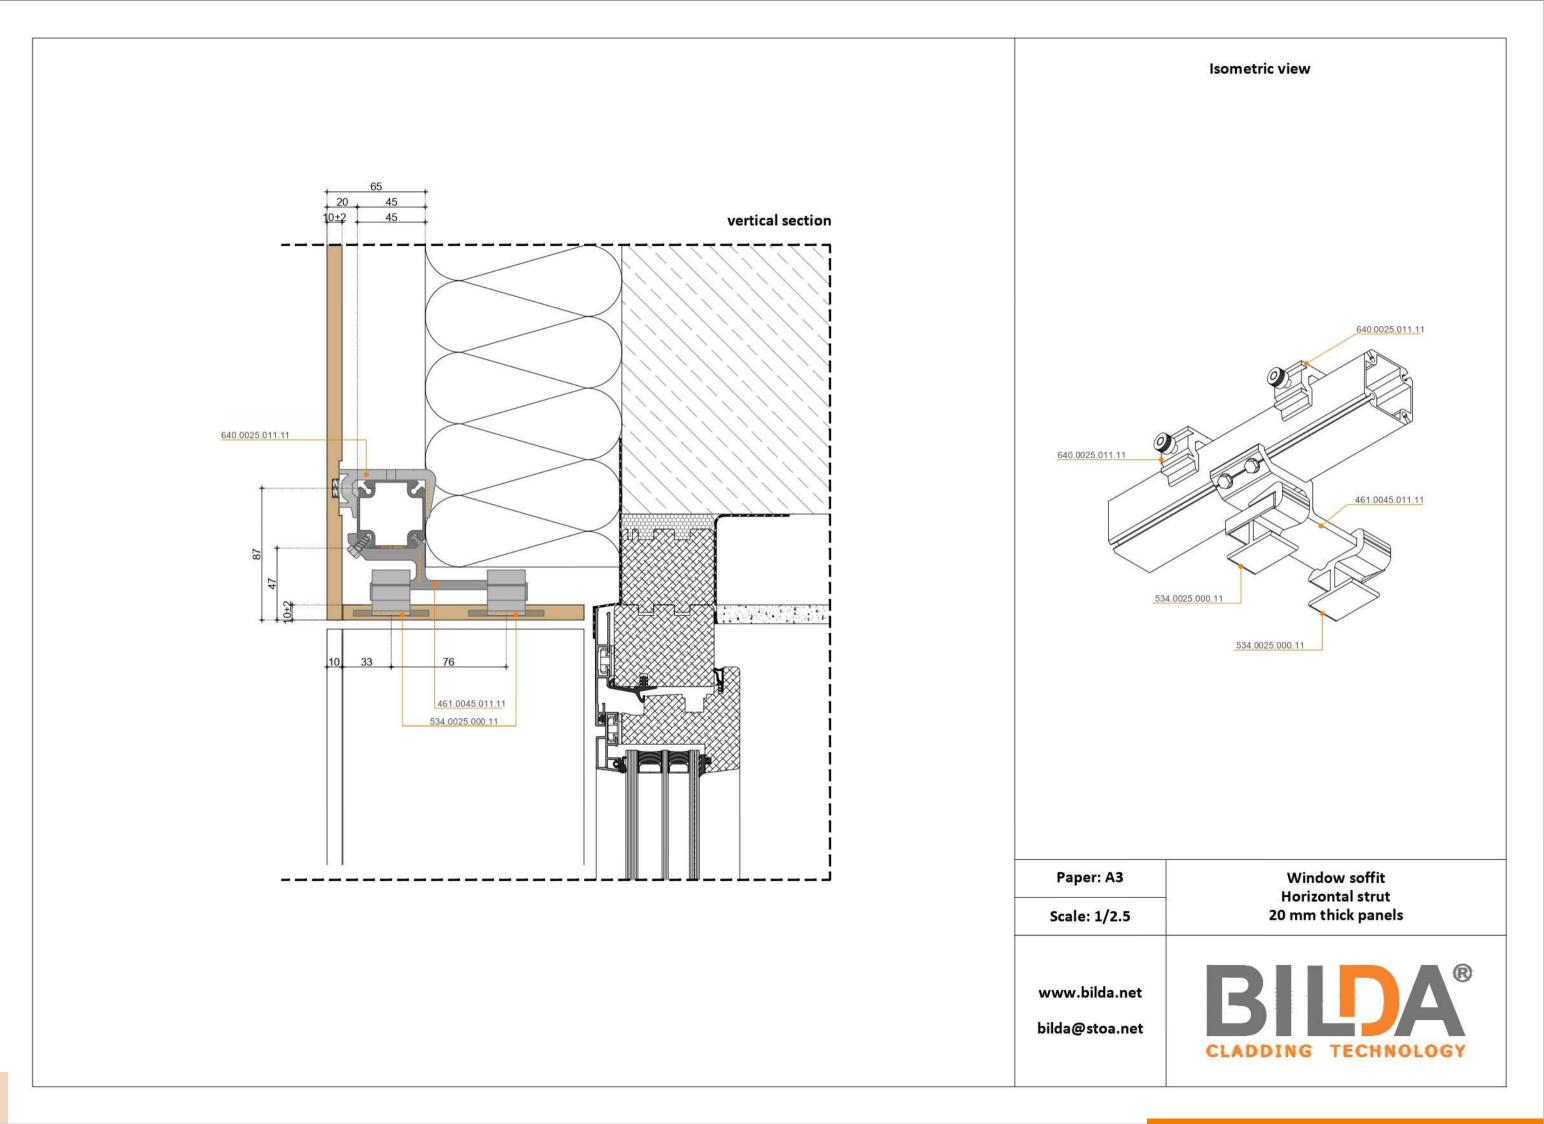

----------|-----------|
|                                  | 20-50 mm         | 8-20 mm           | 4-6 mm   | 8-20 mm               | 10-20 mm  |
| SIDE FIX-<br>"PRECISION"<br>SLOT | Yes              | Yes               | Yes      | Yes                   | No        |
| REAR FIX -<br>HOLE               | Yes              | Yes               | No       | Yes                   | Yes       |
| SIDE FIX -<br>HOLE               | Yes              | No                | No       | No                    | No        |

SIDE FIX - HOLE











PATCH FIXING SET

INSULATION FIXING SET

SCAFFOLDING SET

PV PANEL FIXING SET



## "Slot & Blade" Fixing

for 10-40mm panels



















## **Rear Fixing**

## for 10-40mm panels















## Window Soffit **Details**

for 10-40mm panels









## Window Reveal **Details**

for 10-40mm panels









# We help develop Custom Solutions too!

We help Architects and Technical Designers develop custom solutions with planning, specific project calculations complying with local regulations.

## **Installation Training!**

We provide individual training for planning & installation of BILDA cladding system and technology. Get started by learning industry best practices for fundamental installation skills. During the training, you will learn how to plan and install facades from the best in the field, using the BILDA system.

BILDA Training Center offers specific support for professionals and companies transitioning from direct anchoring (and other fixing methods) to profile fixing systems.

## How much does it Cost?

## Do you want t