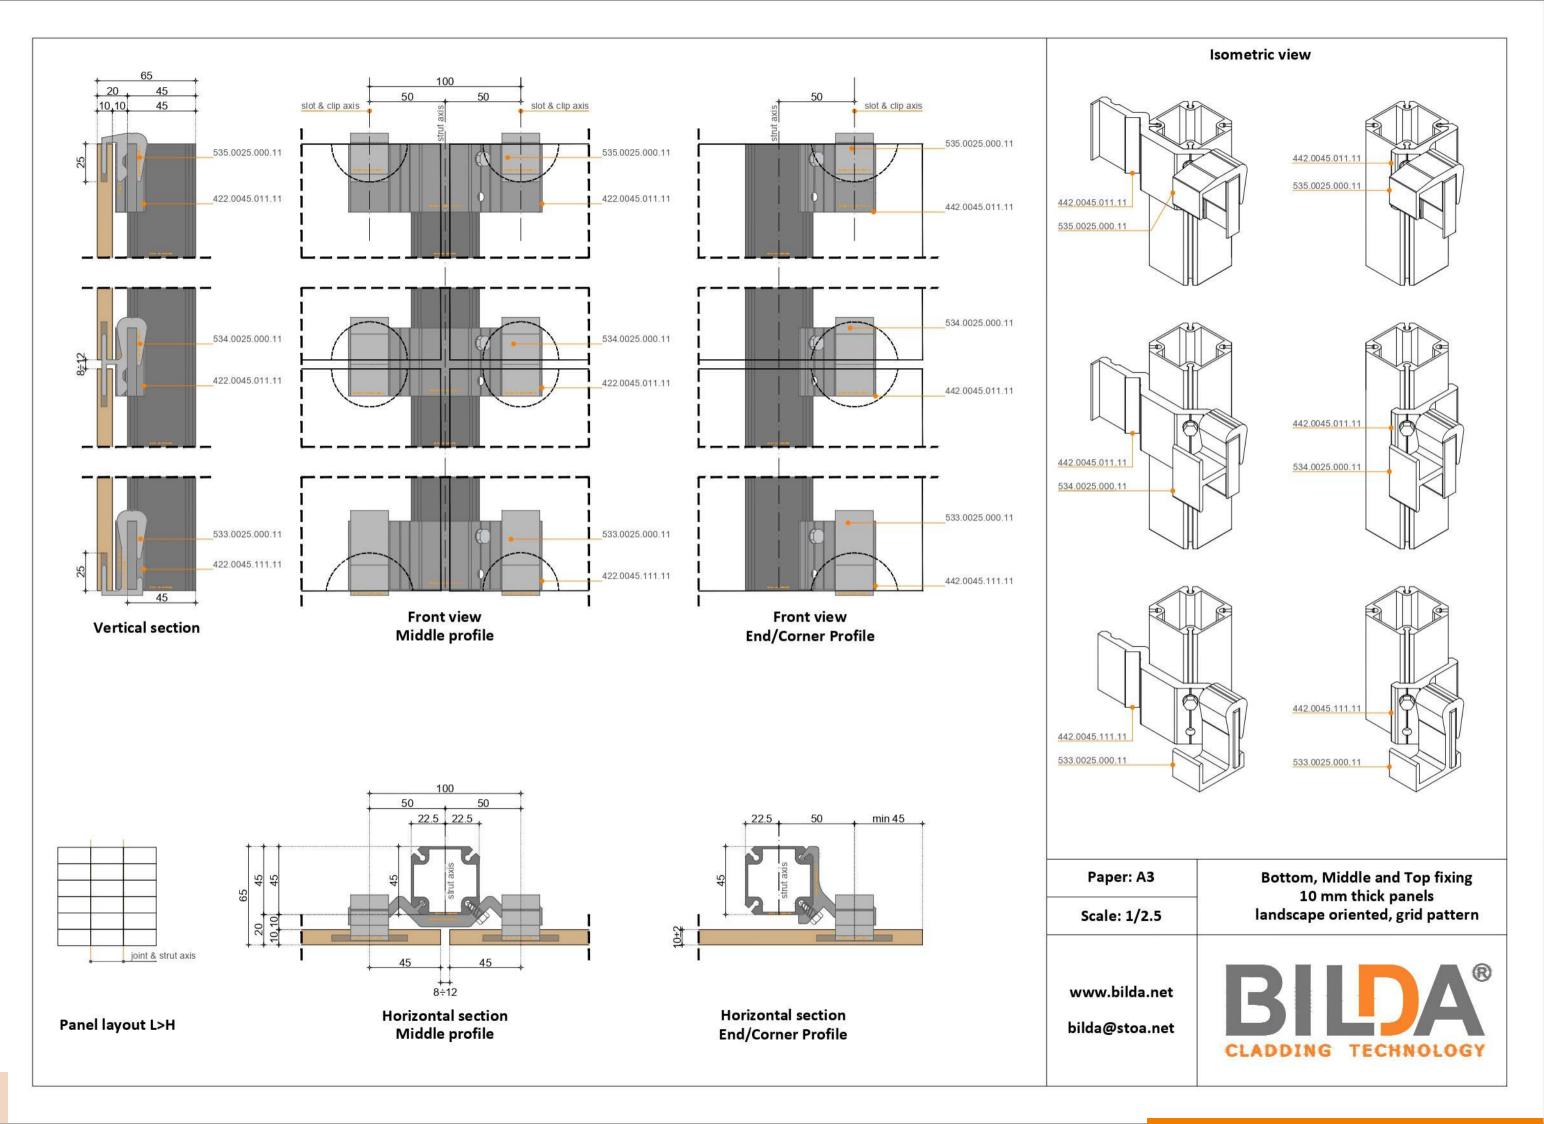

br>CEMENT | HONEYCOMB |
|----------------------------------|------------------|-------------------|----------|-----------------------|-----------|
|                                  | 20-50 mm         | 8-20 mm           | 4-6 mm   | 8-20 mm               | 10-20 mm  |
| SIDE FIX-<br>"PRECISION"<br>SLOT | Yes              | Yes               | Yes      | Yes                   | No        |
| REAR FIX -<br>HOLE               | Yes              | Yes               | No       | Yes                   | Yes       |
| SIDE FIX -<br>HOLE               | Yes              | No                | No       | No                    | No        |

SIDE FIX - HOLE











PATCH FIXING SET

INSULATION FIXING SET

SCAFFOLDING SET

PV PANEL FIXING SET



## "Slot & Blade" Fixing

for 10-40mm panels



















## **Rear Fixing**

## for 10-40mm panels















## Window Soffit **Details**

for 10-40mm panels









## Window Reveal **Details**

for 10-40mm panels









# We help develop Custom Solutions too!

We help Architects and Technical Designers develop custom solutions with planning, specific project calculations complying with local regulations.

## **Installation Training!**

We provide individual training for planning & installation of BILDA cladding system and technology. Get started by learning industry best practices for fundamental installation skills. During the training, you will learn how to plan and install facades from the best in the field, using the BILDA system.

BILDA Training Center offers specific support for professionals and companies transitioni