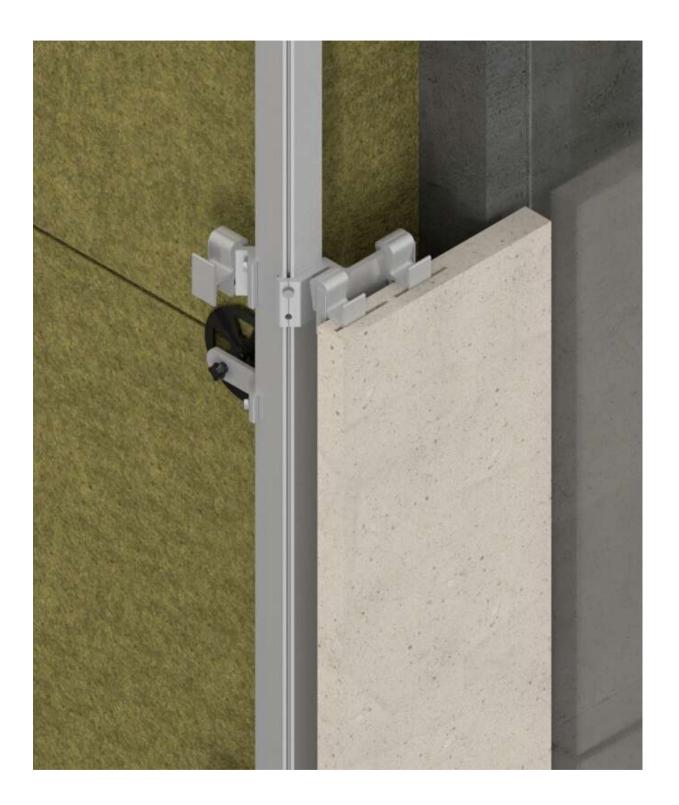

--------|-----------|
|                                  | 20-50 mm         | 8-20 mm           | 4-6 mm   | 8-20 mm               | 10-20 mm  |
| SIDE FIX-<br>"PRECISION"<br>SLOT | Yes              | Yes               | Yes      | Yes                   | No        |
| REAR FIX -<br>HOLE               | Yes              | Yes               | No       | Yes                   | Yes       |
| SIDE FIX -<br>HOLE               | Yes              | No                | No       | No                    | No        |

SIDE FIX - HOLE











PATCH FIXING SET

INSULATION FIXING SET

SCAFFOLDING SET

PV PANEL FIXING SET



## "Slot & Blade" Fixing

for 10-40mm panels



















## **Rear Fixing**

## for 10-40mm panels















## Window Soffit **Details**

for 10-40mm panels









## Window Reveal **Details**

for 10-40mm panels









# We help develop Custom Solutions too!

We help Architects and Technical Designers develop custom solutions with planning, specific project calculations complying with local regulations.

## **Installation Training!**

We provide individual training for planning & installation of BILDA cladding system and technology. Get started by learning industry best practices for fundamental installation skills. During the training, you will learn how to plan and install facades from the best in the field, using the BILDA system.

BILDA Training Center offers specific support for professionals and companies transitioning from direct anchoring (and other fixing methods) to profile fixing systems.

## How much does it Cost?

## Do you want to