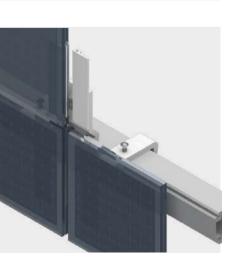

## **Cladding Assemblies**

VERTICAL ASSEMBLY "LANDSCAPE PANELS"

HORIZONTAL ASSEMBLY "PORTRAIT" PANELS

**OTHER MATERIALS BiPV**, Aluminium Composite Panel, ...

SIDE FIX-"PRECISION" SLOT

SIDE FIX-"PRECISION" SLOT

SIDE FIX - HOLE

REAR FIX - HOLE

|                                  | NATURAL<br>STONE | PORCELAIN<br>GRES | CASSETTE | HPL & FIBER<br>CEMENT | HONEYCOMB |
|----------------------------------|------------------|-------------------|----------|-----------------------|-----------|
|                                  | 20-50 mm         | 8-20 mm           | 4-6 mm   | 8-20 mm               | 10-20 mm  |
| SIDE FIX-<br>"PRECISION"<br>SLOT | Yes              | Yes               | Yes      | Yes                   | No        |
| REAR FIX -<br>HOLE               | Yes              | Yes               | No       | Yes                   | Yes       |
| SIDE FIX -<br>HOLE               | Yes              | No                | No       | No                    | No        |