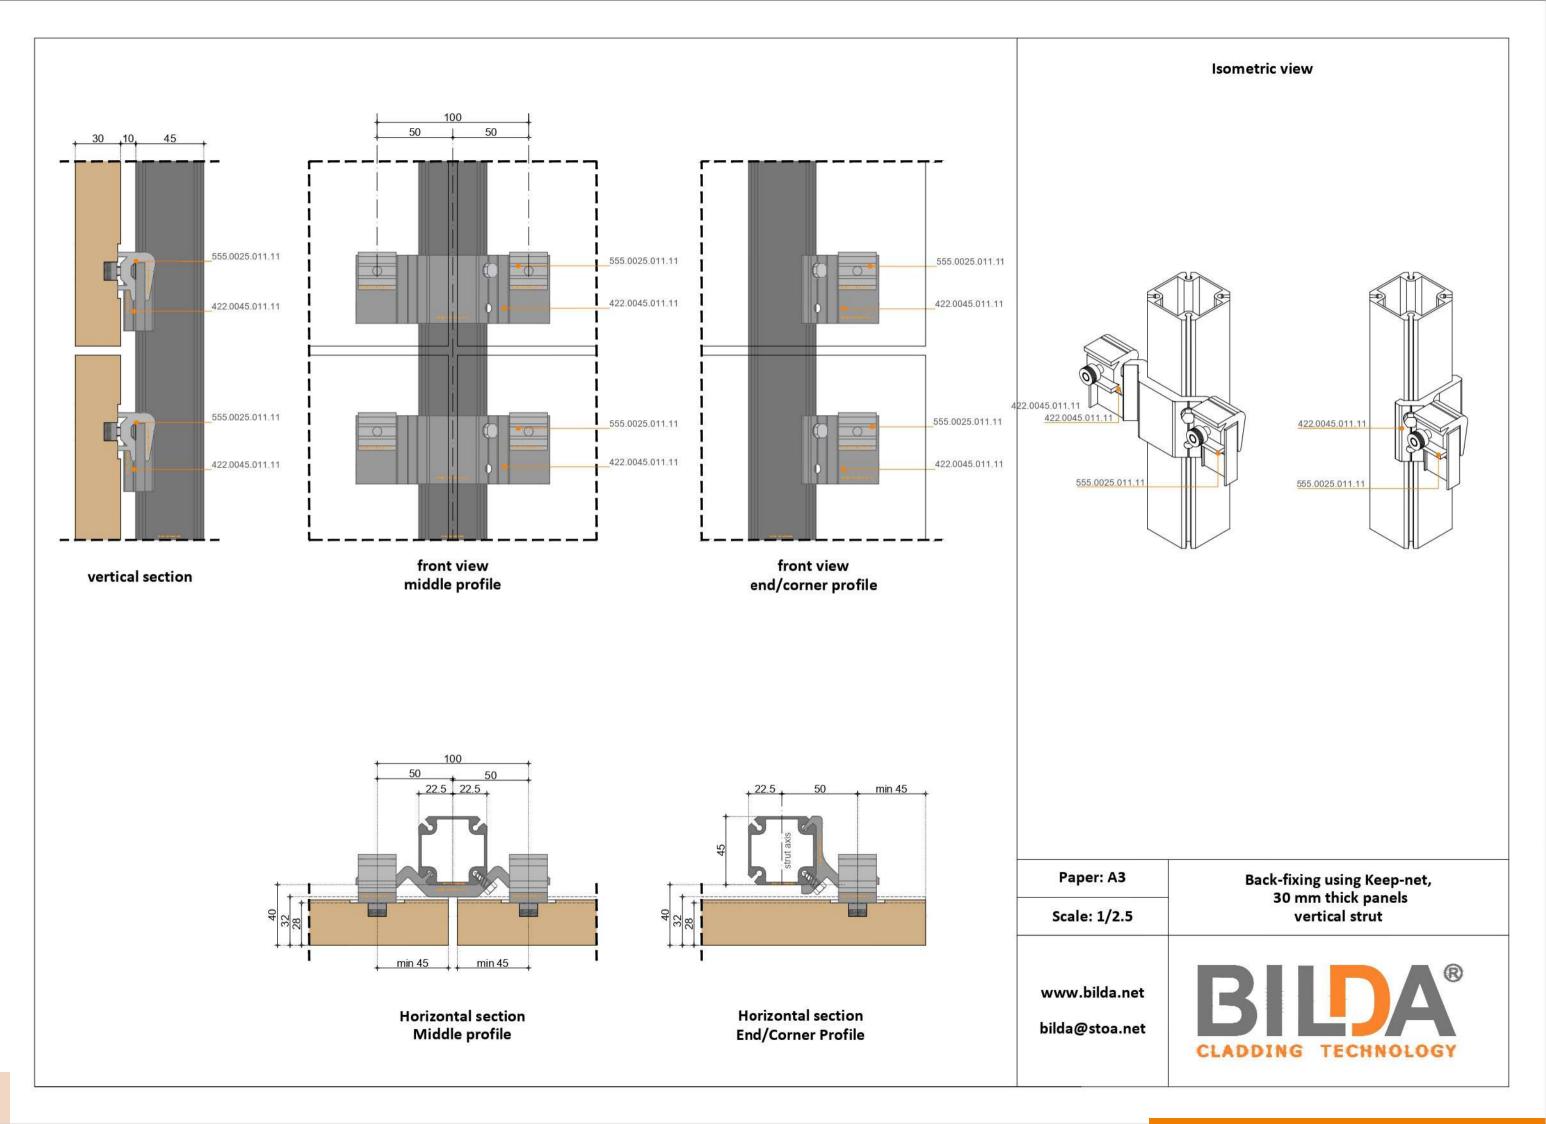

|------------------|-------------------|----------|-----------------------|-----------|
|                                  | 20-50 mm         | 8-20 mm           | 4-6 mm   | 8-20 mm               | 10-20 mm  |
| SIDE FIX-<br>"PRECISION"<br>SLOT | Yes              | Yes               | Yes      | Yes                   | No        |
| REAR FIX -<br>HOLE               | Yes              | Yes               | No       | Yes                   | Yes       |
| SIDE FIX -<br>HOLE               | Yes              | No                | No       | No                    | No        |

SIDE FIX - HOLE











PATCH FIXING SET

INSULATION FIXING SET

SCAFFOLDING SET

PV PANEL FIXING SET



## "Slot & Blade" Fixing

for 10-40mm panels



















## **Rear Fixing**

## for 10-40mm panels















## Window Soffit **Details**

for 10-40mm panels









## Window Reveal **Details**

for 10-40mm panels









# We help develop Custom Solutions too!

We help Architects and Technical Designers develop custom solutions with planning, specific project calculations complying with local regulations.

## **Installation Training!**

We provide individual training for planning & installation of BILDA cladding system and technology. Get started by learning industry best practices for fundamental installation skills. During the training, you will learn how to plan and install facades from the best in the field, using the BILDA system.

BILDA Training Center offers specific support for professionals and companies transitioning from direct anchoring (and other fixing methods) to prof