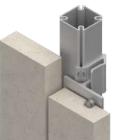

SIDE FIX - HOLE

REAR FIX - HOLE

|                                  | NATURAL<br>STONE | PORCELAIN<br>GRES | CASSETTE | HPL & FIBER<br>CEMENT | HONEYCOMB |
|----------------------------------|------------------|-------------------|----------|-----------------------|-----------|
|                                  | 20-50 mm         | 8-20 mm           | 4-6 mm   | 8-20 mm               | 10-20 mm  |
| SIDE FIX-<br>"PRECISION"<br>SLOT | Yes              | Yes               | Yes      | Yes                   | No        |
| REAR FIX -<br>HOLE               | Yes              | Yes               | No       | Yes                   | Yes       |
| SIDE FIX -<br>HOLE               | Yes              | No                | No       | No                    | No        |

SIDE FIX - HOLE











PATCH FIXING SET

INSULATION FIXING SET

SCAFFOLDING SET

PV PANEL FIXING SET



## "Slot & Blade" Fixing

for 10-40mm panels



















## **Rear Fixing**

## for 10-40mm panels















## Window Soffit **Details**

for 10-40mm panels









## Window Reveal **Details**

for 10-40mm panels









# We help develop Custom Solutions too!

We help Architects and Technical Designers develop custom solutions with planning, specific project calculations complying with local regulations.

## **Installation Training!**

We provide individual training for planning & installation of BILDA cladding system and technology. Get started by learning industry best practices for fundamental installation skills. During the training, you will learn how to plan and install facades from th