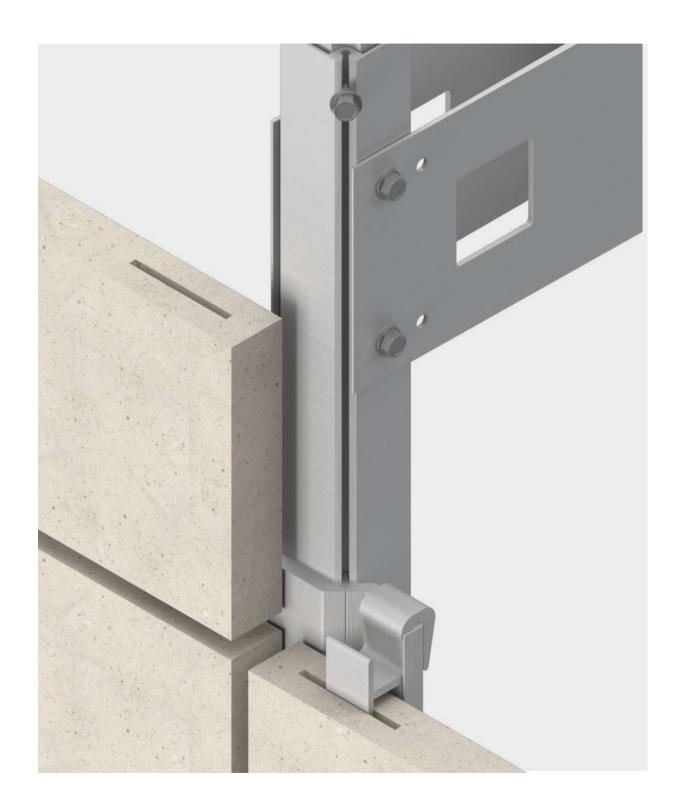

br>STONE | PORCELAIN<br>GRES | CASSETTE | HPL & FIBER<br>CEMENT | HONEYCOMB |
|----------------------------------|------------------|-------------------|----------|-----------------------|-----------|
|                                  | 20-50 mm         | 8-20 mm           | 4-6 mm   | 8-20 mm               | 10-20 mm  |
| SIDE FIX-<br>"PRECISION"<br>SLOT | Yes              | Yes               | Yes      | Yes                   | No        |
| REAR FIX -<br>HOLE               | Yes              | Yes               | No       | Yes                   | Yes       |
| SIDE FIX -<br>HOLE               | Yes              | No                | No       | No                    | No        |

SIDE FIX - HOLE











PATCH FIXING SET

INSULATION FIXING SET

SCAFFOLDING SET

PV PANEL FIXING SET



## "Slot & Blade" Fixing

for 10-40mm panels



















## **Rear Fixing**

## for 10-40mm panels















## Window Soffit **Details**

for 10-40mm panels









## Window Reveal **Details**

for 10-40mm panels









# We help develop Custom Solutions too!

We help Architects and Technical Designers develop custom solutions with planning, specific project calculations complying with local regulations.

## **Installation Training!**

We provide individual training for planning & installation of BILDA cladding system and technology. Get started by learning industry best practices for fundamental installation skills. During the training, you will learn how to plan and install facades from the best in the field, using the BILDA system.

BILDA Training Center offers specif