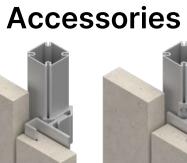

## **BILDA Rainscreen System**

- Simple and interactive inventory for the whole Rainscreen envelope (cladding & insulation);
- interchangeable, inter-lockable, multifunctional components; facilitating accessories.

- Variety of clips for all panel fixing methods (slit, side and rear hole);
- stationary milling rig, handheld machine, tools and instruments for any panel "socket"