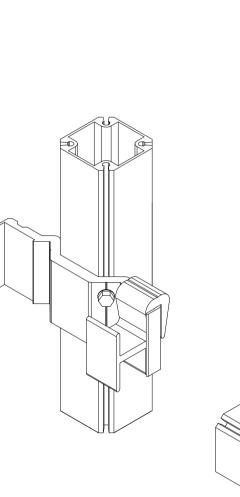

FIBER<br>CEMENT | HONEYCOMB |
|----------------------------------|------------------|-------------------|----------|-----------------------|-----------|
|                                  | 20-50 mm         | 8-20 mm           | 4-6 mm   | 8-20 mm               | 10-20 mm  |
| SIDE FIX-<br>"PRECISION"<br>SLOT | Yes              | Yes               | Yes      | Yes                   | No        |
| REAR FIX -<br>HOLE               | Yes              | Yes               | No       | Yes                   | Yes       |
| SIDE FIX -<br>HOLE               | Yes              | No                | No       | No                    | No        |

SIDE FIX - HOLE











PATCH FIXING SET

INSULATION FIXING SET

SCAFFOLDING SET

PV PANEL FIXING SET



## "Slot & Blade" Fixing

for 10-40mm panels



















## **Rear Fixing**

## for 10-40mm panels















## Window Soffit **Details**

for 10-40mm panels









## Window Reveal **Details**

for 10-40mm panels









# We help develop Custom Solutions too!

We help Architects and Technical Designers develop custom solutions with planning, specific project calculations complying with local regulations.

## **Installation Training!**

We provide individual training for planning & installation of BILDA cladding system and technology. Get started by learning industry best practices for fundamental installation skills. During the training, you will learn how to plan and install facades from the best in the field, using the BILDA system.

BILDA Training Center offers specific support for professionals and companies trans