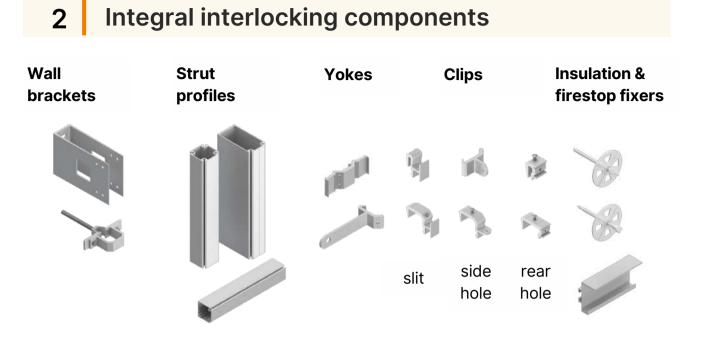

## **BILDA Rainscreen System**

- Simple and interactive inventory for the whole Rainscreen envelope (cladding & insulation);
- interchangeable, inter-lockable, multifunctional components; facilitating accessories.

- Variety of clips for all panel fixing methods (slit, side and rear hole);
- stationary milling rig, handheld machine, tools and instruments for any panel "socket"