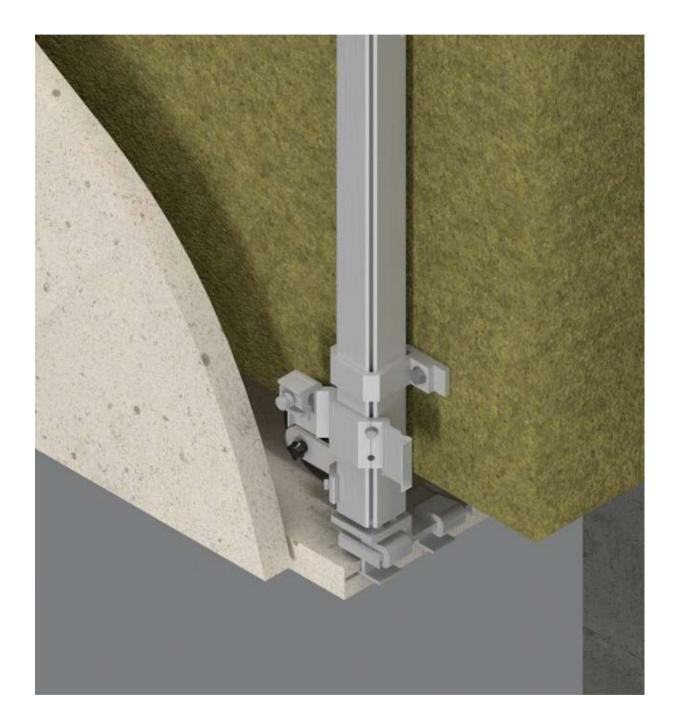

-----------|-------------------|----------|-----------------------|-----------|
|                                  | 20-50 mm         | 8-20 mm           | 4-6 mm   | 8-20 mm               | 10-20 mm  |
| SIDE FIX-<br>"PRECISION"<br>SLOT | Yes              | Yes               | Yes      | Yes                   | No        |
| REAR FIX -<br>HOLE               | Yes              | Yes               | No       | Yes                   | Yes       |
| SIDE FIX -<br>HOLE               | Yes              | No                | No       | No                    | No        |

SIDE FIX - HOLE











PATCH FIXING SET

INSULATION FIXING SET

SCAFFOLDING SET

PV PANEL FIXING SET



## "Slot & Blade" Fixing

for 10-40mm panels



















## **Rear Fixing**

## for 10-40mm panels















## Window Soffit **Details**

for 10-40mm panels









## Window Reveal **Details**

for 10-40mm panels









# We help develop Custom Solutions too!

We help Architects and Technical Designers develop custom solutions with planning, specific project calculations complying with local regulations.

## **Installation Training!**

We provide individual training for planning & installation of BILDA cladding system and technology. Get started by learning industry best practices for fundamental installation skills. During the training, you will learn how to plan and install facades from the best in the field, using the BILDA system.

BILDA Training Center offers specific support for professionals and companies transitioning from direct anchoring (and other fixing methods) to profile fixi