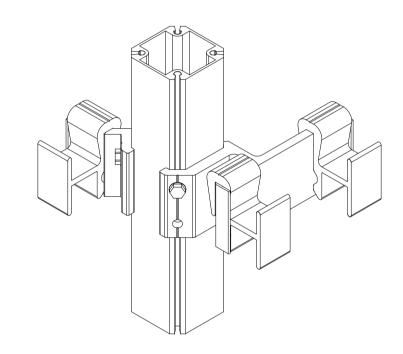

| 20-50 mm         | 8-20 mm           | 4-6 mm   | 8-20 mm               | 10-20 mm  |
| SIDE FIX-<br>"PRECISION"<br>SLOT | Yes              | Yes               | Yes      | Yes                   | No        |
| REAR FIX -<br>HOLE               | Yes              | Yes               | No       | Yes                   | Yes       |
| SIDE FIX -<br>HOLE               | Yes              | No                | No       | No                    | No        |

SIDE FIX - HOLE











PATCH FIXING SET

INSULATION FIXING SET

SCAFFOLDING SET

PV PANEL FIXING SET



## "Slot & Blade" Fixing

for 10-40mm panels



















## **Rear Fixing**

## for 10-40mm panels















## Window Soffit **Details**

for 10-40mm panels









## Window Reveal **Details**

for 10-40mm panels









# We help develop Custom Solutions too!

We help Architects and Technical Designers develop custom solutions with planning, specific project calculations complying with local regulations.

## **Installation Training!**

We provide individual training for planning & installation of BILDA cladding system and technology. Get started by learning industry best practices for fundamental installation skills. During the training, you will learn how to plan and install facades from the best in the field, using the BILDA system.

BILDA Training Center offers specific support for professionals and companies transitioning from direct anchoring (and other fixing methods) to profile fixing systems.

## How much does it Cost?

## Do you want to know how much would it cost to use our system for yo