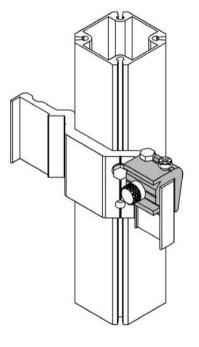

| HONEYCOMB |
|----------------------------------|------------------|-------------------|----------|-----------------------|-----------|
|                                  | 20-50 mm         | 8-20 mm           | 4-6 mm   | 8-20 mm               | 10-20 mm  |
| SIDE FIX-<br>"PRECISION"<br>SLOT | Yes              | Yes               | Yes      | Yes                   | No        |
| REAR FIX -<br>HOLE               | Yes              | Yes               | No       | Yes                   | Yes       |
| SIDE FIX -<br>HOLE               | Yes              | No                | No       | No                    | No        |

SIDE FIX - HOLE











PATCH FIXING SET

INSULATION FIXING SET

SCAFFOLDING SET

PV PANEL FIXING SET



## "Slot & Blade" Fixing

for 10-40mm panels



















## **Rear Fixing**

## for 10-40mm panels















## Window Soffit **Details**

for 10-40mm panels









## Window Reveal **Details**

for 10-40mm panels









# We help develop Custom Solutions too!

We help Architects and Technical Designers develop custom solutions with planning, specific project calculations complying with local regulations.

## **Installation Training!**

We provide individual training for planning & installation of BILDA cladding system and technology. Get started by learning industry best practices for fundamental installation skills. During the training, you will learn how to plan and install facades from the best in the field, using the BILDA system.

BILDA Training Center offers specific support for professionals and companies transitioning from di