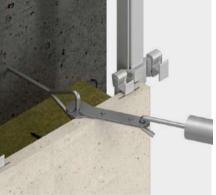

" SLOT

SIDE FIX - HOLE

REAR FIX - HOLE

|                                  | NATURAL<br>STONE | PORCELAIN<br>GRES | CASSETTE | HPL & FIBER<br>CEMENT | HONEYCOMB |
|----------------------------------|------------------|-------------------|----------|-----------------------|-----------|
|                                  | 20-50 mm         | 8-20 mm           | 4-6 mm   | 8-20 mm               | 10-20 mm  |
| SIDE FIX-<br>"PRECISION"<br>SLOT | Yes              | Yes               | Yes      | Yes                   | No        |
| REAR FIX -<br>HOLE               | Yes              | Yes               | No       | Yes                   | Yes       |
| SIDE FIX -<br>HOLE               | Yes              | No                | No       | No                    | No        |

SIDE FIX - HOLE











PATCH FIXING SET

INSULATION FIXING SET

SCAFFOLDING SET

PV PANEL FIXING SET



## "Slot & Blade" Fixing

for 10-40mm panels



















## **Rear Fixing**

## for 10-40mm panels















## Window Soffit **Details**

for 10-40mm panels









## Window Reveal **Details**

for 10-40mm panels









# We help develop Custom Solutions too!

We help Architects and Technical Designers develop custom solutions with planning, specific project calculations complying with local regulations.

## **Installation Training!**

We provide individual training for planning & installation of BILDA cladding system and technology. Get started by learning industry best practices for fundamental installation skills. During the training, you will learn how to plan and install facades f