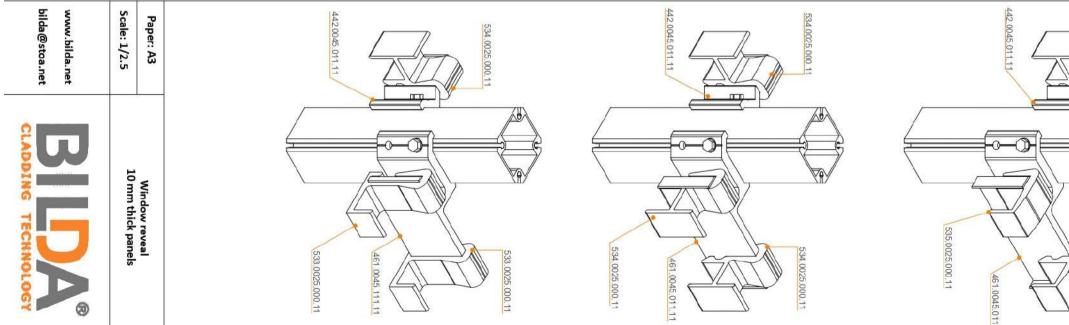

| 20-50 mm         | 8-20 mm           | 4-6 mm   | 8-20 mm               | 10-20 mm  |
| SIDE FIX-<br>"PRECISION"<br>SLOT | Yes              | Yes               | Yes      | Yes                   | No        |
| REAR FIX -<br>HOLE               | Yes              | Yes               | No       | Yes                   | Yes       |
| SIDE FIX -<br>HOLE               | Yes              | No                | No       | No                    | No        |

SIDE FIX - HOLE











PATCH FIXING SET

INSULATION FIXING SET

SCAFFOLDING SET

PV PANEL FIXING SET



## "Slot & Blade" Fixing

for 10-40mm panels



















## **Rear Fixing**

## for 10-40mm panels















## Window Soffit **Details**

for 10-40mm panels









## Window Reveal **Details**

for 10-40mm panels









# We help develop Custom Solutions too!

We help Architects and Technical Designers develop custom solutions with planning, specific project calculations complying with local regulations.

## **Installation Training!**

We provide individual training for planning & installation of BILDA cladding system and technology. Get started by learning industry best practices for fundamental installation skills. During the training, you will learn how to plan and install facades from the best in the field, using the BILDA system.

BILDA Training Center offers specific support for professionals and companies transitioning from direct anchoring (and other fixing methods) to profile fixing systems.

## How much does it Cost?

## Do you want to know how much would it cost to use our system for your p