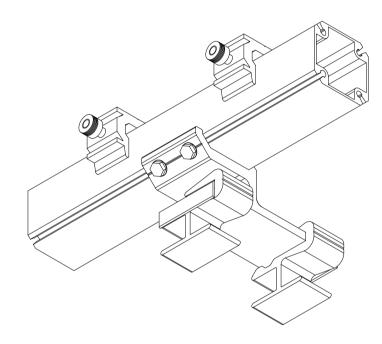

--------------|-----------|
|                                  | 20-50 mm         | 8-20 mm           | 4-6 mm   | 8-20 mm               | 10-20 mm  |
| SIDE FIX-<br>"PRECISION"<br>SLOT | Yes              | Yes               | Yes      | Yes                   | No        |
| REAR FIX -<br>HOLE               | Yes              | Yes               | No       | Yes                   | Yes       |
| SIDE FIX -<br>HOLE               | Yes              | No                | No       | No                    | No        |

SIDE FIX - HOLE











PATCH FIXING SET

INSULATION FIXING SET

SCAFFOLDING SET

PV PANEL FIXING SET



## "Slot & Blade" Fixing

for 10-40mm panels



















## **Rear Fixing**

## for 10-40mm panels















## Window Soffit **Details**

for 10-40mm panels









## Window Reveal **Details**

for 10-40mm panels









# We help develop Custom Solutions too!

We help Architects and Technical Designers develop custom solutions with planning, specific project calculations complying with local regulations.

## **Installation Training!**

We provide individual training for planning & installation of BILDA cladding system and technology. Get started by learning industry best practices for fundamental installation skills. During the training, you will learn how to plan and install facades from the best in the field, using the BILDA system.

BILDA Training Center offers specific support for professionals and companies transitioning from direct anchoring (and other fixing methods) to profile fixing systems.

## How much does it Cost?

## Do you wa