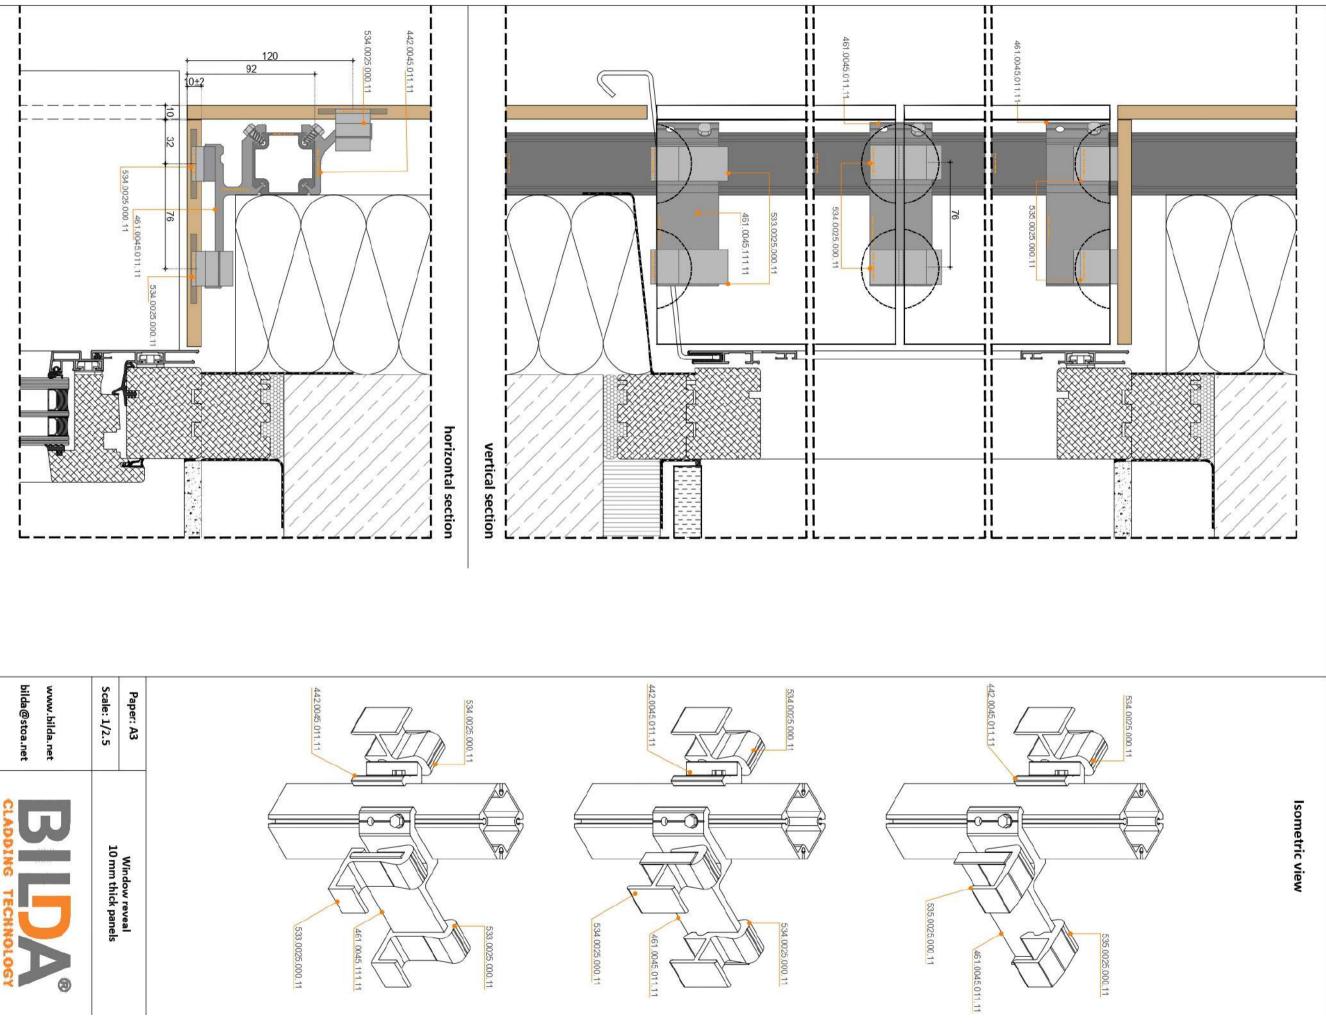

| 20-50 mm         | 8-20 mm           | 4-6 mm   | 8-20 mm               | 10-20 mm  |
| SIDE FIX-<br>"PRECISION"<br>SLOT | Yes              | Yes               | Yes      | Yes                   | No        |
| REAR FIX -<br>HOLE               | Yes              | Yes               | No       | Yes                   | Yes       |
| SIDE FIX -<br>HOLE               | Yes              | No                | No       | No                    | No        |

SIDE FIX - HOLE











PATCH FIXING SET

INSULATION FIXING SET

SCAFFOLDING SET

PV PANEL FIXING SET



## "Slot & Blade" Fixing

for 10-40mm panels



















## **Rear Fixing**

## for 10-40mm panels















## Window Soffit **Details**

for 10-40mm panels









## Window Reveal **Details**

for 10-40mm panels









# We help develop Custom Solutions too!

We help Architects and Technical Designers develop custom solutions with planning, specific project calculations complying with local regulations.

## **Installation Training!**

We provide individual training for planning & installation of BILDA cladding system and technology. Get started by learning industry best practices for fundamental installation skills. During the training, you will learn how to plan and install facades from the best in the field, using the BILDA system.

BILDA Training Center offers specific support for professionals and companies transitioning from direct anchoring (and other fixing methods) to profile fixing systems.

## How much does it Cost?

## Do you want to know how much would it cost to use our system for your