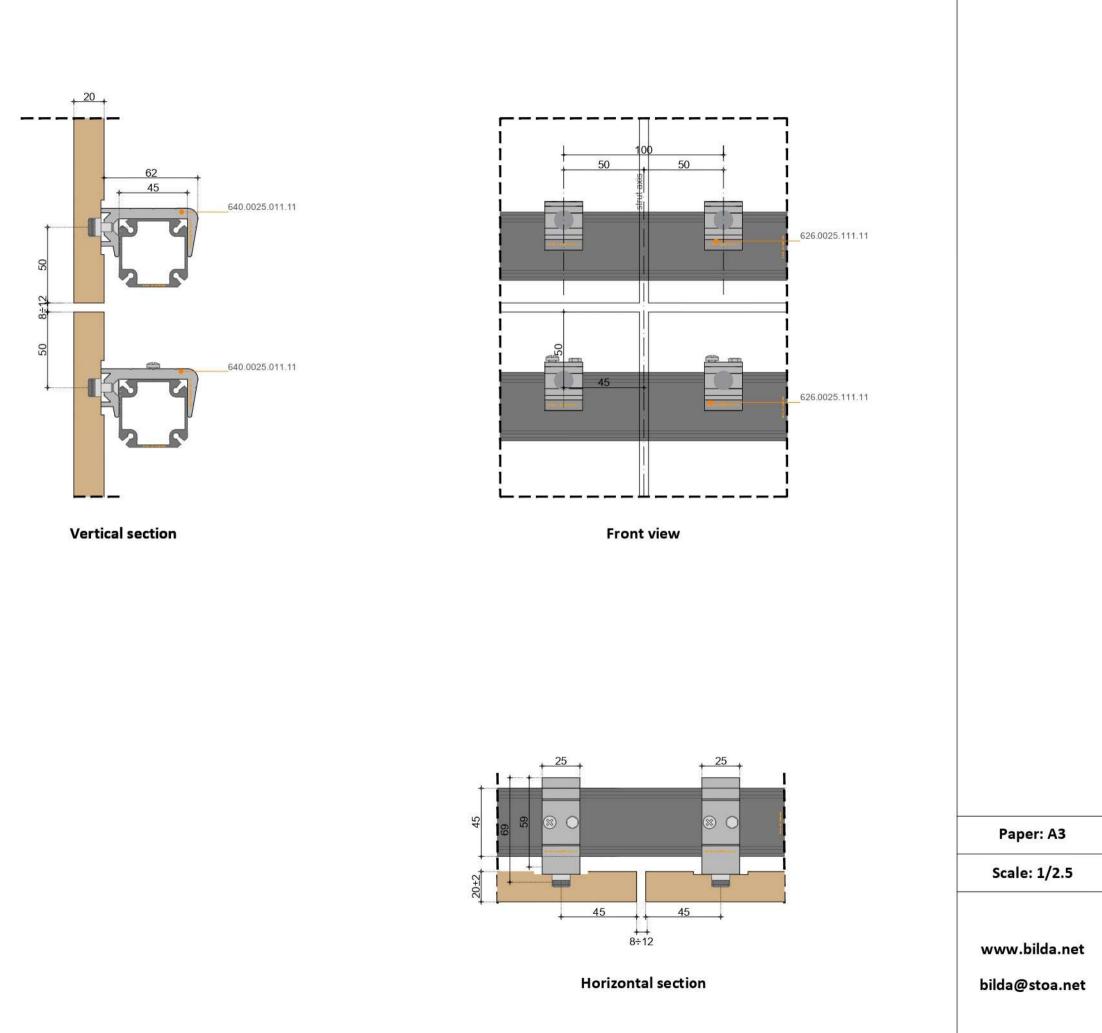

---------------|-------------------|----------|-----------------------|-----------|
|                                  | 20-50 mm         | 8-20 mm           | 4-6 mm   | 8-20 mm               | 10-20 mm  |
| SIDE FIX-<br>"PRECISION"<br>SLOT | Yes              | Yes               | Yes      | Yes                   | No        |
| REAR FIX -<br>HOLE               | Yes              | Yes               | No       | Yes                   | Yes       |
| SIDE FIX -<br>HOLE               | Yes              | No                | No       | No                    | No        |

SIDE FIX - HOLE











PATCH FIXING SET

INSULATION FIXING SET

SCAFFOLDING SET

PV PANEL FIXING SET



## "Slot & Blade" Fixing

for 10-40mm panels



















## **Rear Fixing**

## for 10-40mm panels















## Window Soffit **Details**

for 10-40mm panels









## Window Reveal **Details**

for 10-40mm panels









# We help develop Custom Solutions too!

We help Architects and Technical Designers develop custom solutions with planning, specific project calculations complying with local regulations.

## **Installation Training!**

We provide individual training for planning & installation of BILDA cladding system and technology. Get started by learning industry best practices for fundamental installation skills. During the training, you will learn how to plan and install facades from the best in the field, using the BILDA system.

BILDA Training Center offers specific support for professionals and companies transitioning from direct anchoring (and other fixing methods) to profile