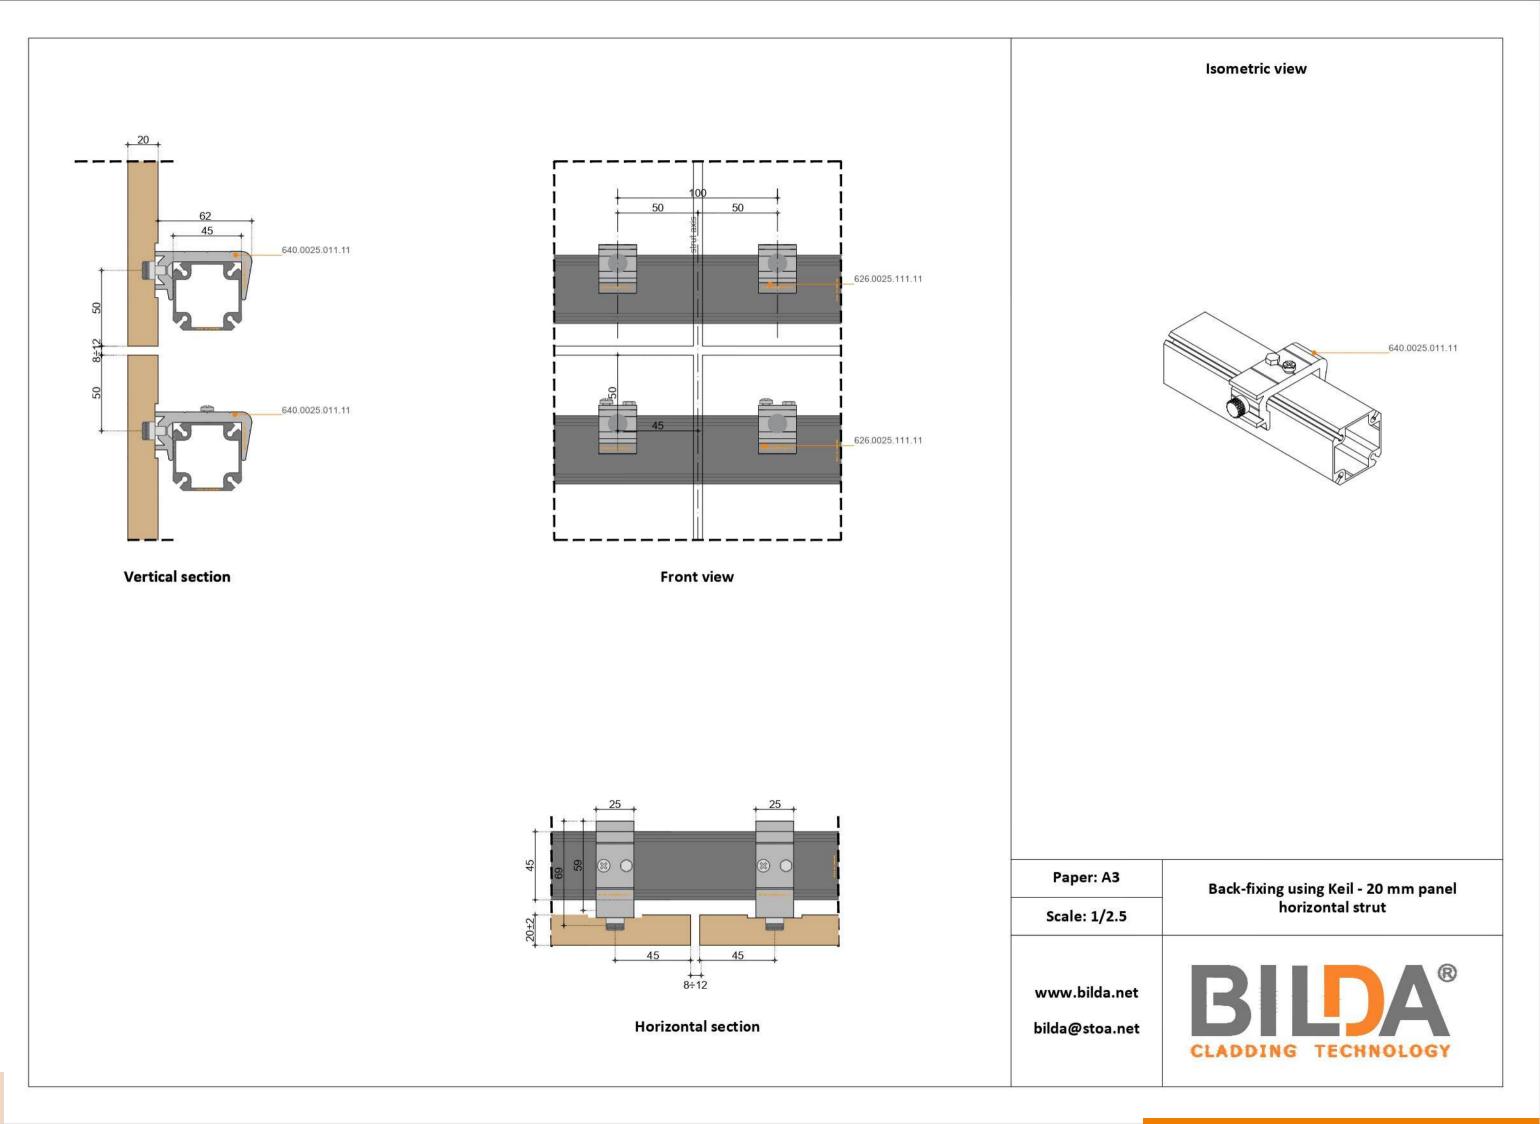

-----------------|-------------------|----------|-----------------------|-----------|
|                                  | 20-50 mm         | 8-20 mm           | 4-6 mm   | 8-20 mm               | 10-20 mm  |
| SIDE FIX-<br>"PRECISION"<br>SLOT | Yes              | Yes               | Yes      | Yes                   | No        |
| REAR FIX -<br>HOLE               | Yes              | Yes               | No       | Yes                   | Yes       |
| SIDE FIX -<br>HOLE               | Yes              | No                | No       | No                    | No        |

SIDE FIX - HOLE











PATCH FIXING SET

INSULATION FIXING SET

SCAFFOLDING SET

PV PANEL FIXING SET



## "Slot & Blade" Fixing

for 10-40mm panels



















## **Rear Fixing**

## for 10-40mm panels















## Window Soffit **Details**

for 10-40mm panels









## Window Reveal **Details**

for 10-40mm panels









# We help develop Custom Solutions too!

We help Architects and Technical Designers develop custom solutions with planning, specific project calculations complying with local regulations.

## **Installation Training!**

We provide individual training for planning & installation of BILDA cladding system and technology. Get started by learning industry best practices for fundamental installation skills. During the training, you will learn how to plan and install facades from the best in the field, using the BILDA system.

BILDA Training Center offers specific support for professionals and companies transitioning from direct anchoring (and other fixing methods) to profil