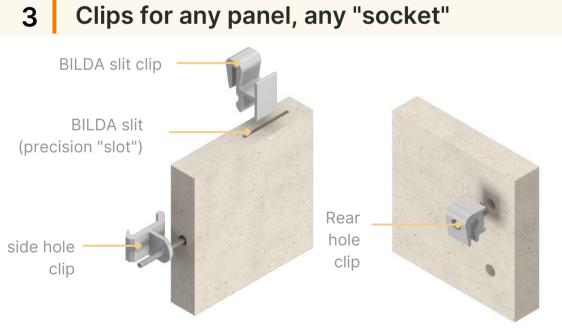

- Variety of clips for all panel fixing methods (slit, side and rear hole);
- stationary milling rig, handheld machine, tools and instruments for any panel "socket"

### Key reference projects

panel, any

"socket"