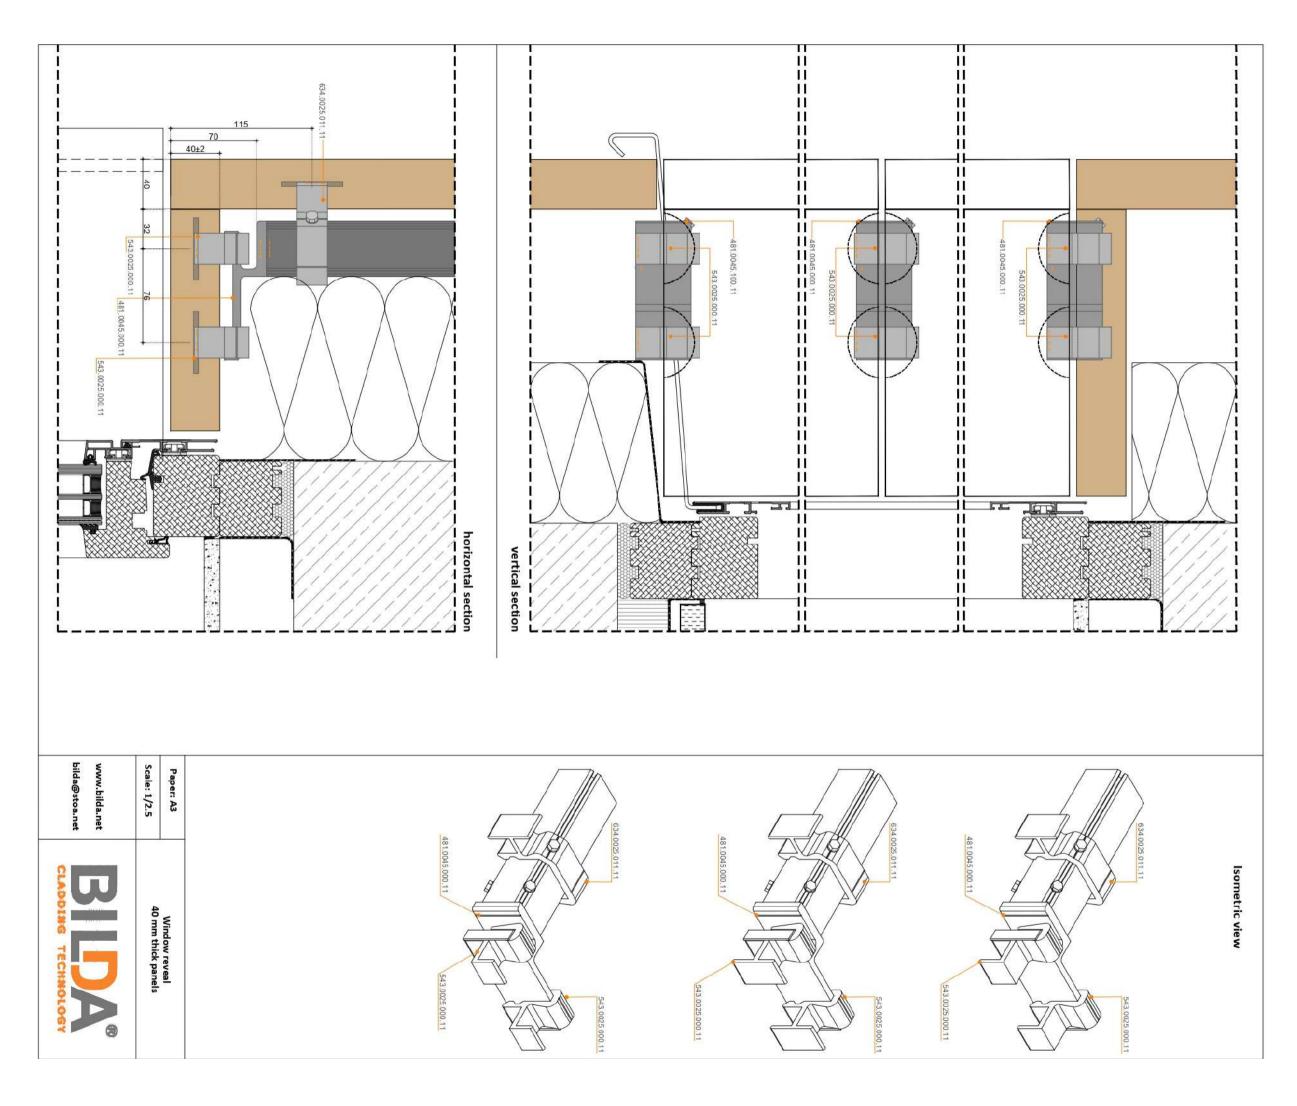

20-50 mm         | 8-20 mm           | 4-6 mm   | 8-20 mm               | 10-20 mm  |
| SIDE FIX-<br>"PRECISION"<br>SLOT | Yes              | Yes               | Yes      | Yes                   | No        |
| REAR FIX -<br>HOLE               | Yes              | Yes               | No       | Yes                   | Yes       |
| SIDE FIX -<br>HOLE               | Yes              | No                | No       | No                    | No        |

SIDE FIX - HOLE











PATCH FIXING SET

INSULATION FIXING SET

SCAFFOLDING SET

PV PANEL FIXING SET



## "Slot & Blade" Fixing

for 10-40mm panels



















## **Rear Fixing**

## for 10-40mm panels















## Window Soffit **Details**

for 10-40mm panels









## Window Reveal **Details**

for 10-40mm panels









# We help develop Custom Solutions too!

We help Architects and Technical Designers develop custom solutions with planning, specific project calculations complying with local regulations.

## **Installation Training!**

We provide individual training for planning & installation of BILDA cladding system and technology. Get started by learning industry best practices for fundamental installation skills. During the training, you will learn how to plan and install facades from the best in the field, using the BILDA system.

BILDA Training Center offers specific support for professionals and companies transitioning from direct anchoring (and other fixing methods) to profile fixing systems.

## How much does it Cost?

## Do you want to know how much would it cost to use our system for your pro