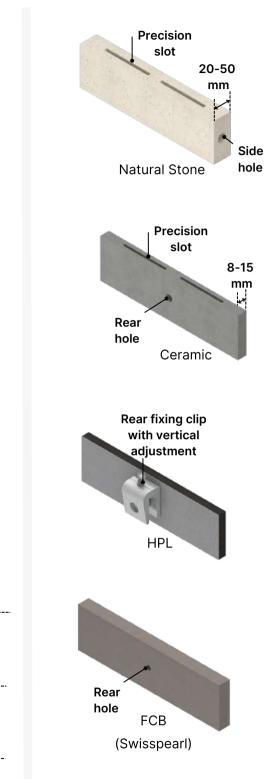

SIDE FIX - HOLE

REAR FIX - HOLE

|                                  | NATURAL<br>STONE | PORCELAIN<br>GRES | CASSETTE | HPL & FIBER<br>CEMENT | HONEYCOMB |
|----------------------------------|------------------|-------------------|----------|-----------------------|-----------|
|                                  | 20-50 mm         | 8-20 mm           | 4-6 mm   | 8-20 mm               | 10-20 mm  |
| SIDE FIX-<br>"PRECISION"<br>SLOT | Yes              | Yes               | Yes      | Yes                   | No        |
| REAR FIX -<br>HOLE               | Yes              | Yes               | No       | Yes                   | Yes       |
| SIDE FIX -<br>HOLE               | Yes              | No                | No       | No                    | No        |