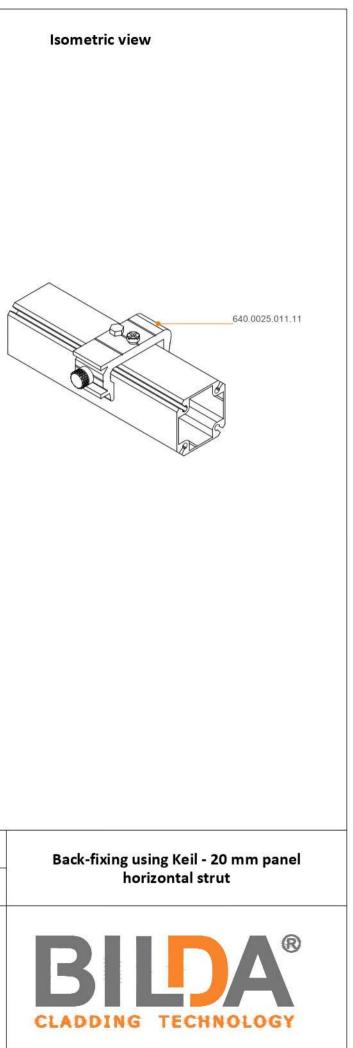

-------------|-------------------|----------|-----------------------|-----------|
|                                  | 20-50 mm         | 8-20 mm           | 4-6 mm   | 8-20 mm               | 10-20 mm  |
| SIDE FIX-<br>"PRECISION"<br>SLOT | Yes              | Yes               | Yes      | Yes                   | No        |
| REAR FIX -<br>HOLE               | Yes              | Yes               | No       | Yes                   | Yes       |
| SIDE FIX -<br>HOLE               | Yes              | No                | No       | No                    | No        |

SIDE FIX - HOLE











PATCH FIXING SET

INSULATION FIXING SET

SCAFFOLDING SET

PV PANEL FIXING SET



## "Slot & Blade" Fixing

for 10-40mm panels



















## **Rear Fixing**

## for 10-40mm panels















## Window Soffit **Details**

for 10-40mm panels









## Window Reveal **Details**

for 10-40mm panels









# We help develop Custom Solutions too!

We help Architects and Technical Designers develop custom solutions with planning, specific project calculations complying with local regulations.

## **Installation Training!**

We provide individual training for planning & installation of BILDA cladding system and technology. Get started by learning industry best practices for fundamental installation skills. During the training, you will learn how to plan and install facades from the best in the field, using the BILDA system.

BILDA Training Center offers specific support for professionals and companies transitioning from direct anchoring (and other fixing methods) to profile fi