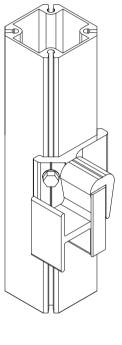

BER<br>CEMENT | HONEYCOMB |
|----------------------------------|------------------|-------------------|----------|-----------------------|-----------|
|                                  | 20-50 mm         | 8-20 mm           | 4-6 mm   | 8-20 mm               | 10-20 mm  |
| SIDE FIX-<br>"PRECISION"<br>SLOT | Yes              | Yes               | Yes      | Yes                   | No        |
| REAR FIX -<br>HOLE               | Yes              | Yes               | No       | Yes                   | Yes       |
| SIDE FIX -<br>HOLE               | Yes              | No                | No       | No                    | No        |

SIDE FIX - HOLE











PATCH FIXING SET

INSULATION FIXING SET

SCAFFOLDING SET

PV PANEL FIXING SET



## "Slot & Blade" Fixing

for 10-40mm panels



















## **Rear Fixing**

## for 10-40mm panels















## Window Soffit **Details**

for 10-40mm panels









## Window Reveal **Details**

for 10-40mm panels









# We help develop Custom Solutions too!

We help Architects and Technical Designers develop custom solutions with planning, specific project calculations complying with local regulations.

## **Installation Training!**

We provide individual training for planning & installation of BILDA cladding system and technology. Get started by learning industry best practices for fundamental installation skills. During the training, you will learn how to plan and install facades from the best in the field, using the BILDA system.

BILDA Training Center offers specific support for professionals and companies transit