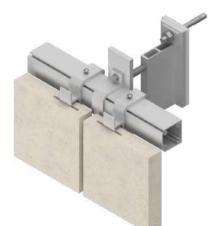

nnection interlocking between all system components

One system for any cladding Clips for any simplifying envelope development process

### Key reference projects

panel, any

"socket"



### **BENEFITS IN NUMBERS**

|     | 20-30% | Savings on<br>cladding<br>envelope<br>materials   |
|-----|--------|---------------------------------------------------|
| s - |        | Savings on                                        |
| ns  | 40-50% | envelope<br>installation<br>time                  |
| g   | 30-40% | Savings in<br>design and<br>project<br>management |
|     |        | time                                              |

## **Cladding Assemblies**





VERTICAL ASSEMBLY "LANDSCAPE PANELS"

HORIZONTAL ASSEMBLY "PORTRAIT" PANELS

**OTHER MATERIALS BiPV**, Aluminium Composite Panel, ...



SIDE FIX-"PRECISION" SLOT

SIDE FIX-"PRECISION" SLOT

SIDE FIX - HOLE

REAR FIX - HOLE

|                                  | NATURAL<br>STONE | PORCELAIN<br>GRES | CASSETTE | HPL & FIBER<br>CEMENT | HONEYCOMB |
|----------------------------------|------------------|-------------------|----------|-----------------------|-----------|
|                                  | 20-50 mm         | 8-20 mm           | 4-6 mm   | 8-20 mm               | 10-20 mm  |
| SIDE FIX-<br>"PRECISION"<br>SLOT | Yes              | Yes               | Yes      | Yes                   | No        |
| REAR FIX -<br>HOLE               | Yes              | Yes               | No       | Yes                   | Yes       |
| SIDE FIX -<br>HOLE               | Yes              | No                | No       | No