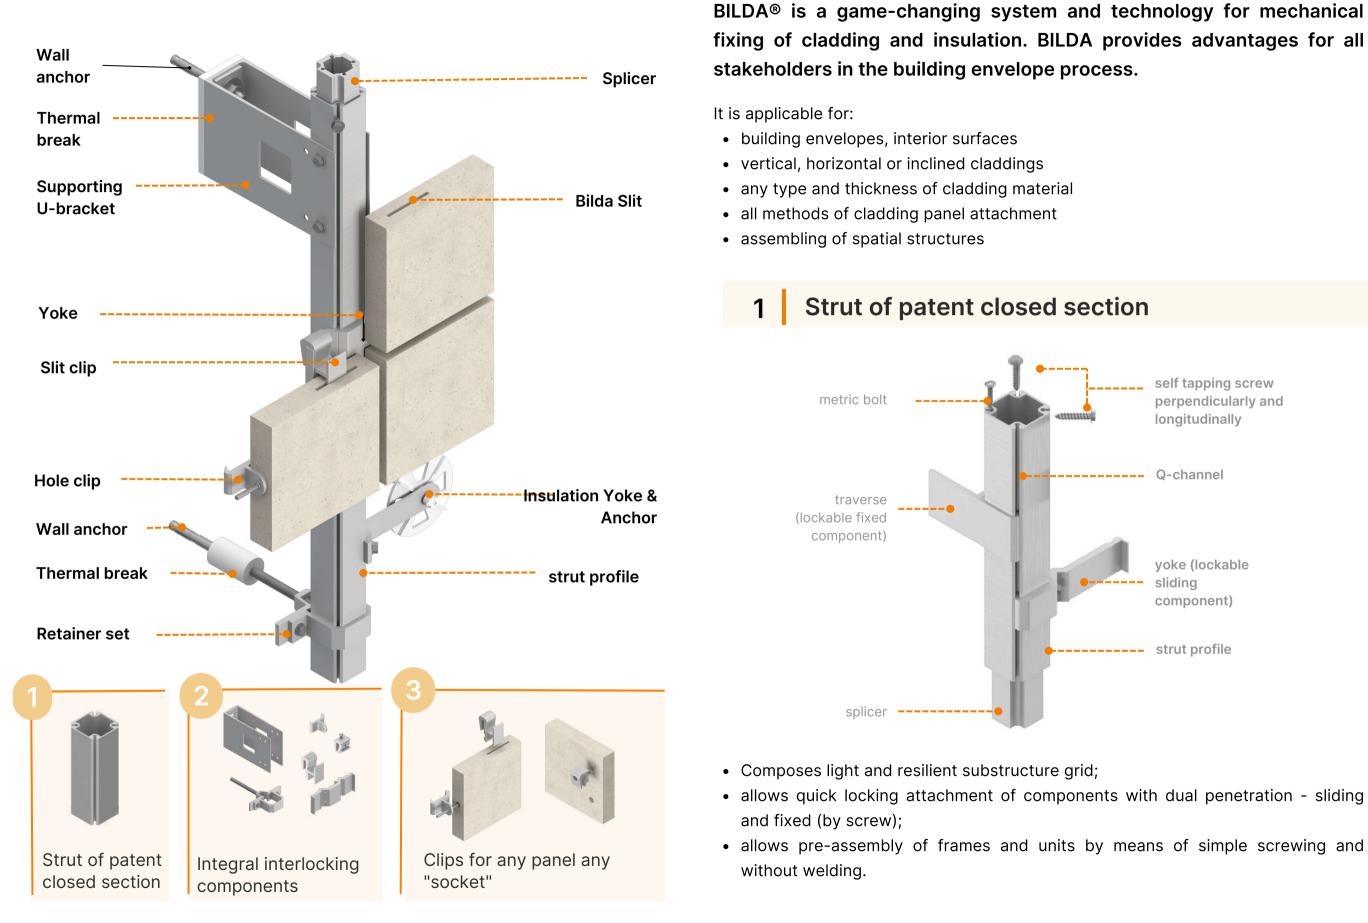

## **BILDA Rainscreen System**

- Simple and interactive inventory for the whole Rainscreen envelope (cladding & insulation);
- interchangeable, inter-lockable, multifunctional components; facilitating accessories.

- Variety of clips for all panel fixing methods (slit, side and rear hole);
- stationary milling rig, handheld machine, tools and instruments for any panel "socket"

### UNIQUE **BASIC ADVANTAGES FEATURE** • Provides high structural resilience Strut of patent closed section • Allows mechanical & interlocking connections • Lighter cladding assemblies fewer installation steps -Components quick installation integral & Lego-like simple connection interlocking between all system components

One system for any cladding Clips for any simplifying envelope development process