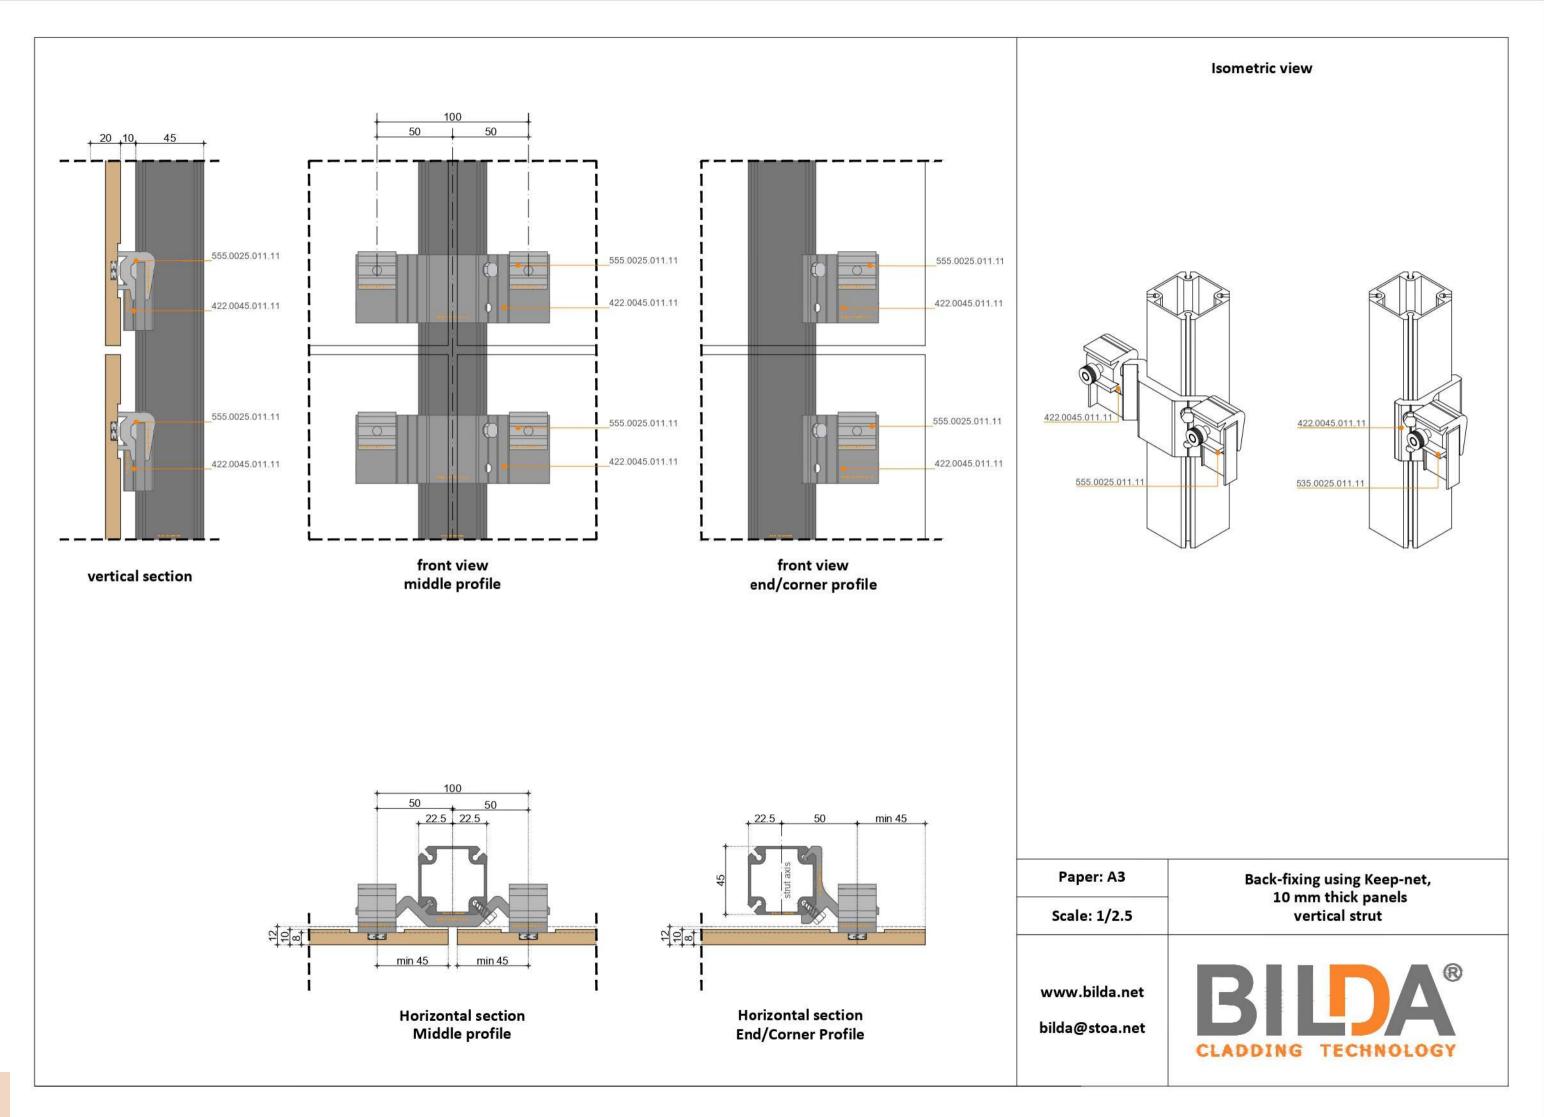

--|------------------|-------------------|----------|-----------------------|-----------|
|                                  | 20-50 mm         | 8-20 mm           | 4-6 mm   | 8-20 mm               | 10-20 mm  |
| SIDE FIX-<br>"PRECISION"<br>SLOT | Yes              | Yes               | Yes      | Yes                   | No        |
| REAR FIX -<br>HOLE               | Yes              | Yes               | No       | Yes                   | Yes       |
| SIDE FIX -<br>HOLE               | Yes              | No                | No       | No                    | No        |

SIDE FIX - HOLE











PATCH FIXING SET

INSULATION FIXING SET

SCAFFOLDING SET

PV PANEL FIXING SET



## "Slot & Blade" Fixing

for 10-40mm panels



















## **Rear Fixing**

## for 10-40mm panels















## Window Soffit **Details**

for 10-40mm panels









## Window Reveal **Details**

for 10-40mm panels









# We help develop Custom Solutions too!

We help Architects and Technical Designers develop custom solutions with planning, specific project calculations complying with local regulations.

## **Installation Training!**

We provide individual training for planning & installation of BILDA cladding system and technology. Get started by learning industry best practices for fundamental installation skills. During the training, you will learn how to plan and install facades from the best in the field, using the BILDA system.

BILDA Training Center offers specific support for professionals and companies transitioning from direct anchoring (and other fixing methods) to pr