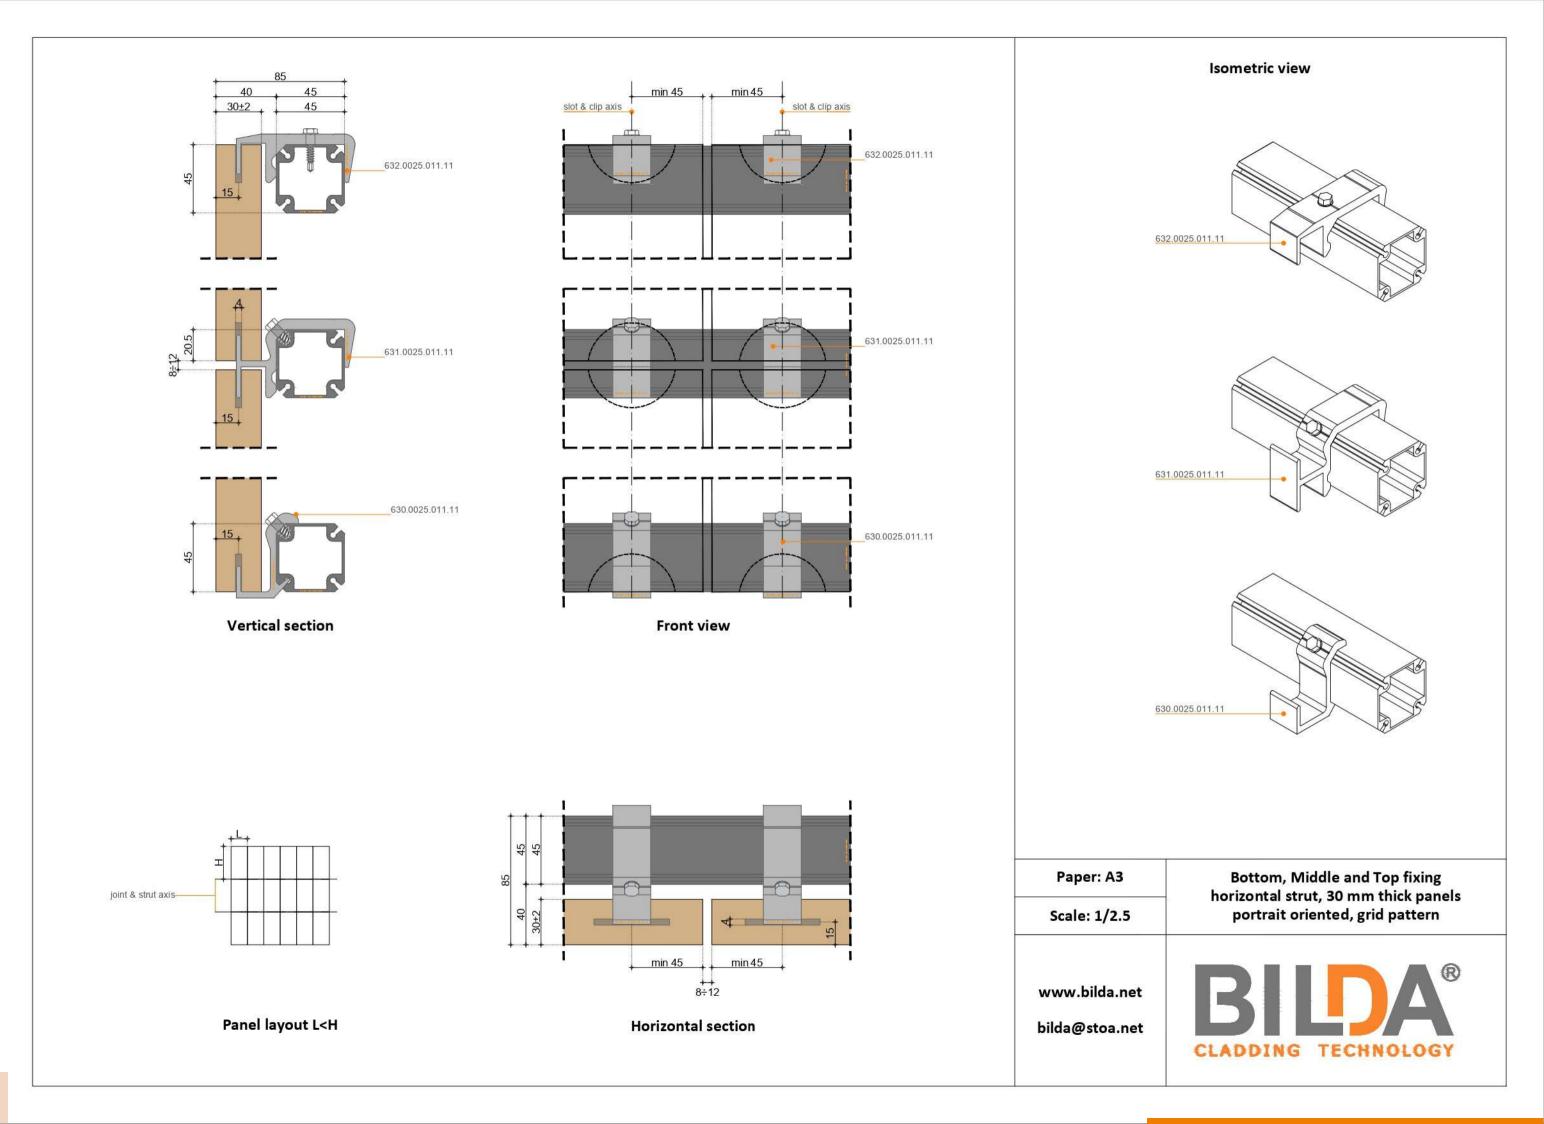

ENT | HONEYCOMB |
|----------------------------------|------------------|-------------------|----------|-----------------------|-----------|
|                                  | 20-50 mm         | 8-20 mm           | 4-6 mm   | 8-20 mm               | 10-20 mm  |
| SIDE FIX-<br>"PRECISION"<br>SLOT | Yes              | Yes               | Yes      | Yes                   | No        |
| REAR FIX -<br>HOLE               | Yes              | Yes               | No       | Yes                   | Yes       |
| SIDE FIX -<br>HOLE               | Yes              | No                | No       | No                    | No        |

SIDE FIX - HOLE











PATCH FIXING SET

INSULATION FIXING SET

SCAFFOLDING SET

PV PANEL FIXING SET



## "Slot & Blade" Fixing

for 10-40mm panels



















## **Rear Fixing**

## for 10-40mm panels















## Window Soffit **Details**

for 10-40mm panels









## Window Reveal **Details**

for 10-40mm panels









# We help develop Custom Solutions too!

We help Architects and Technical Designers develop custom solutions with planning, specific project calculations complying with local regulations.

## **Installation Training!**

We provide individual training for planning & installation of BILDA cladding system and technology. Get started by learning industry best practices for fundamental installation skills. During the training, you will learn how to plan and install facades from the best in the field, using the BILDA system.

BILDA Training Center offers specific support for professionals and companies transitioning fro