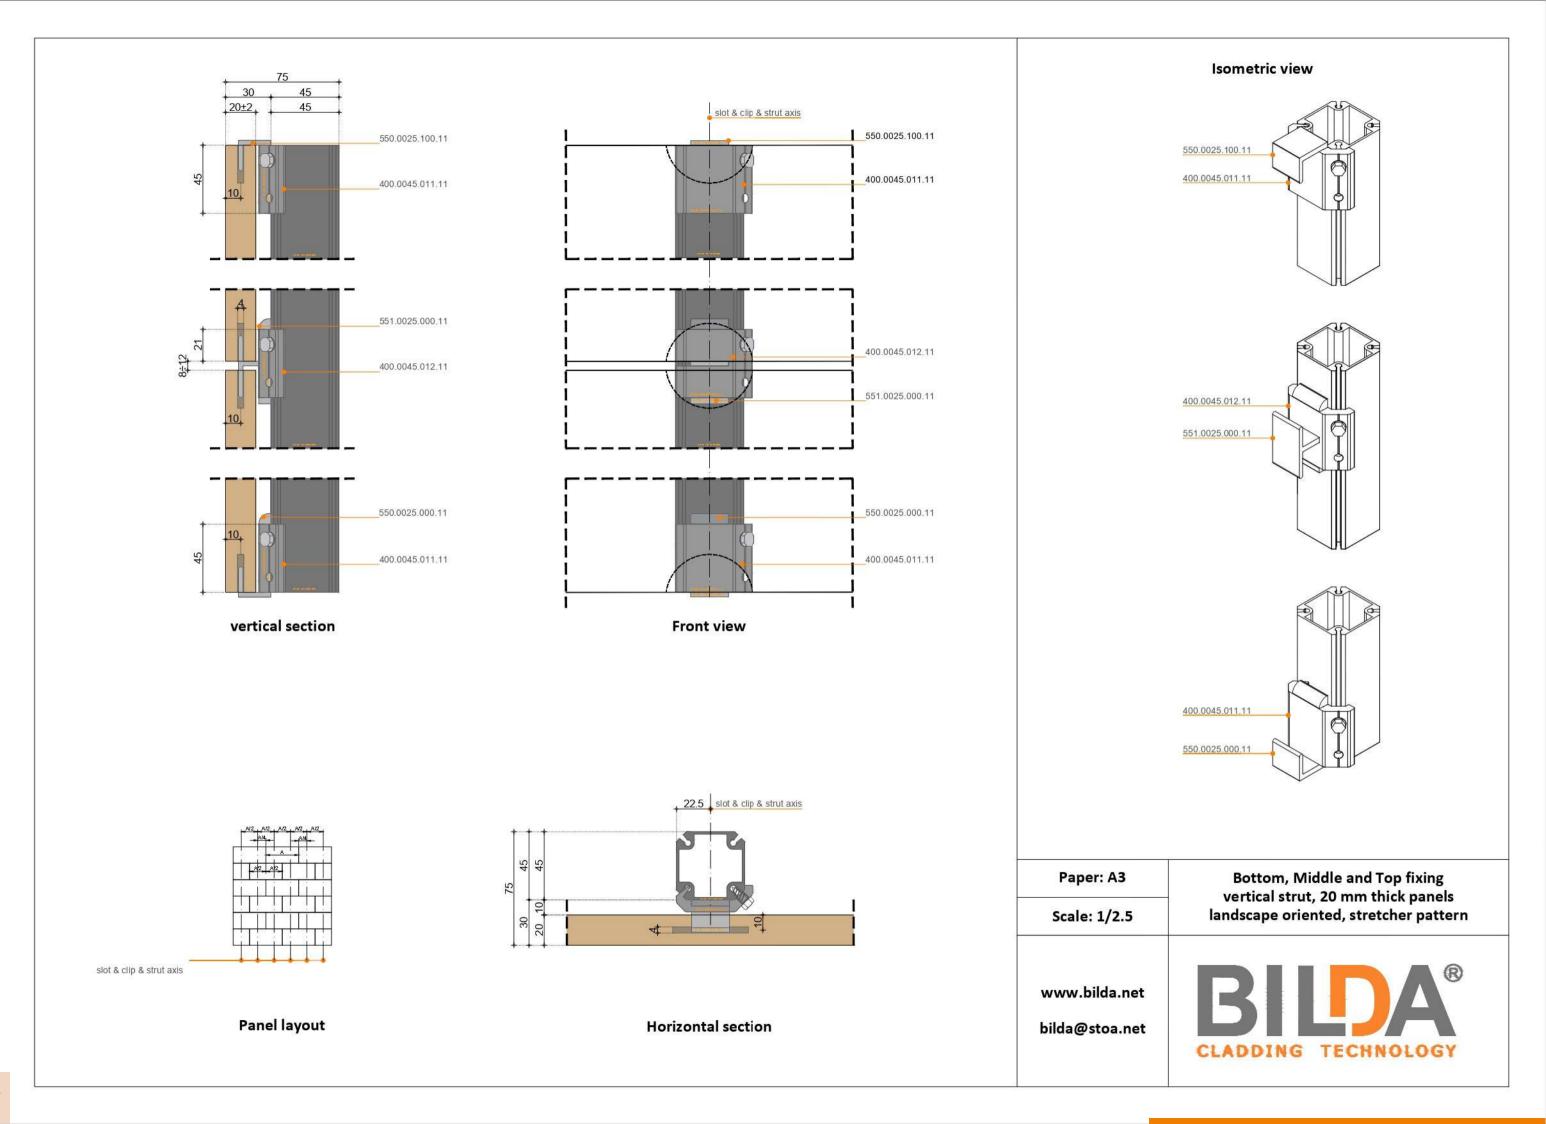

EMENT | HONEYCOMB |
|----------------------------------|------------------|-------------------|----------|-----------------------|-----------|
|                                  | 20-50 mm         | 8-20 mm           | 4-6 mm   | 8-20 mm               | 10-20 mm  |
| SIDE FIX-<br>"PRECISION"<br>SLOT | Yes              | Yes               | Yes      | Yes                   | No        |
| REAR FIX -<br>HOLE               | Yes              | Yes               | No       | Yes                   | Yes       |
| SIDE FIX -<br>HOLE               | Yes              | No                | No       | No                    | No        |

SIDE FIX - HOLE











PATCH FIXING SET

INSULATION FIXING SET

SCAFFOLDING SET

PV PANEL FIXING SET



## "Slot & Blade" Fixing

for 10-40mm panels



















## **Rear Fixing**

## for 10-40mm panels















## Window Soffit **Details**

for 10-40mm panels









## Window Reveal **Details**

for 10-40mm panels









# We help develop Custom Solutions too!

We help Architects and Technical Designers develop custom solutions with planning, specific project calculations complying with local regulations.

## **Installation Training!**

We provide individual training for planning & installation of BILDA cladding system and technology. Get started by learning industry best practices for fundamental installation skills. During the training, you will learn how to plan and install facades from the best in the field, using the BILDA system.

BILDA Training Center offers specific support for professionals and companies transitioning f