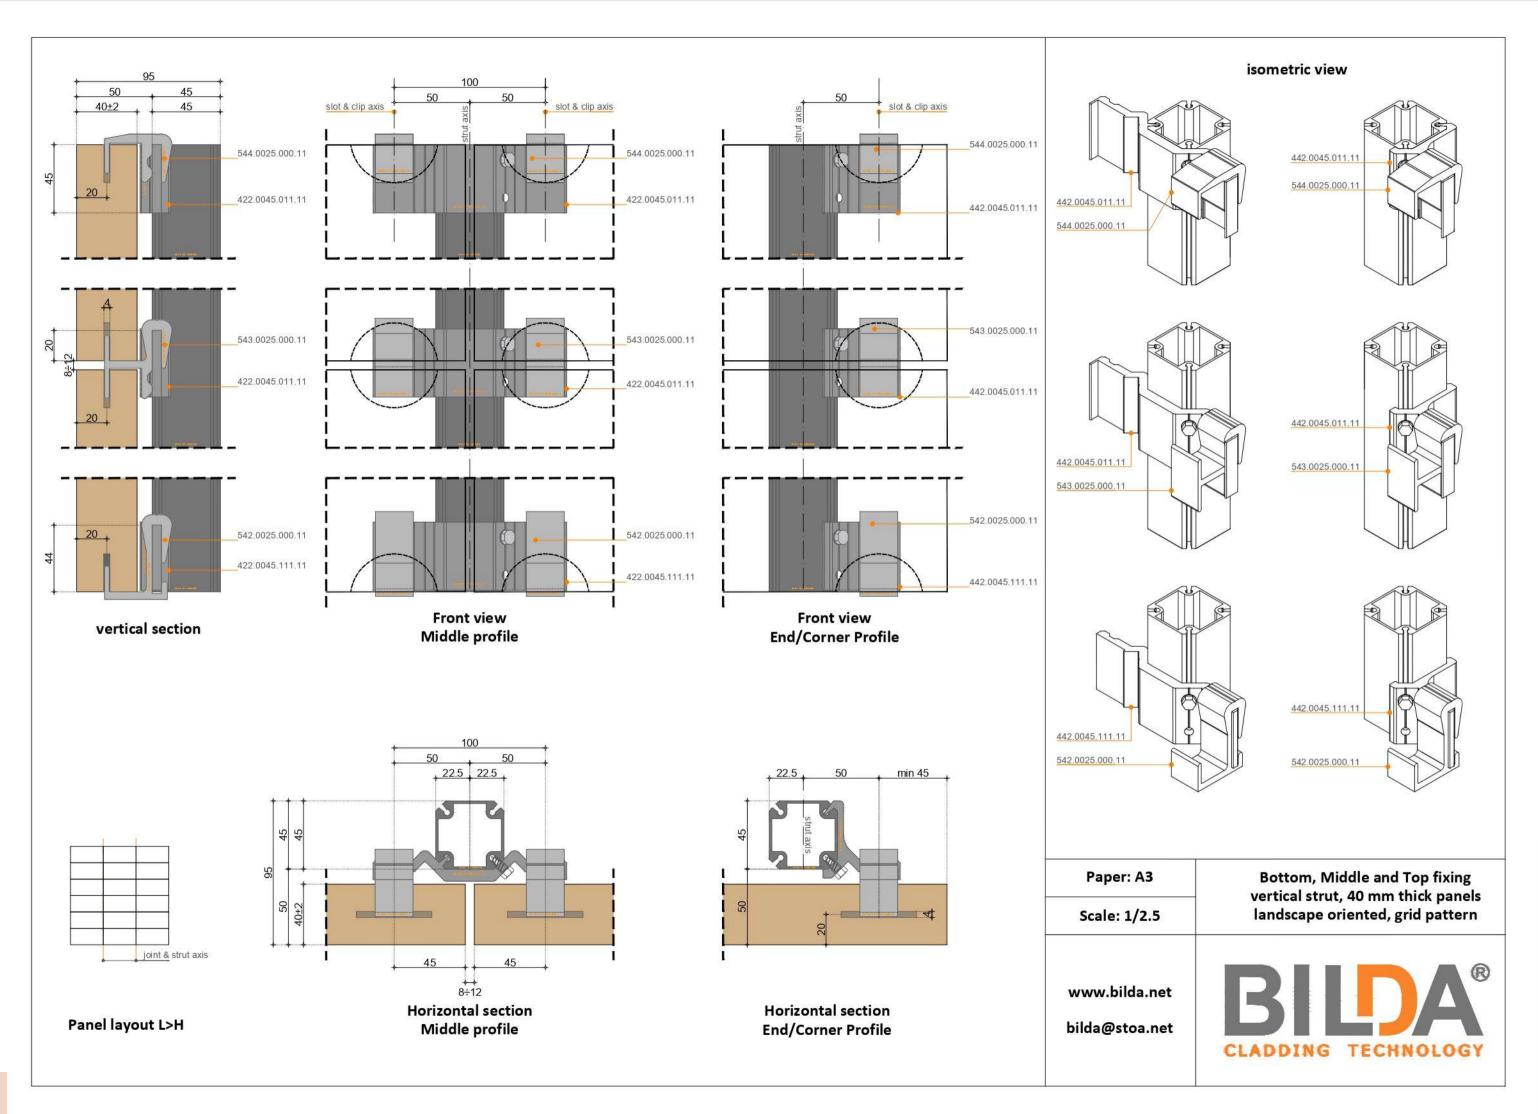

>CEMENT | HONEYCOMB |
|----------------------------------|------------------|-------------------|----------|-----------------------|-----------|
|                                  | 20-50 mm         | 8-20 mm           | 4-6 mm   | 8-20 mm               | 10-20 mm  |
| SIDE FIX-<br>"PRECISION"<br>SLOT | Yes              | Yes               | Yes      | Yes                   | No        |
| REAR FIX -<br>HOLE               | Yes              | Yes               | No       | Yes                   | Yes       |
| SIDE FIX -<br>HOLE               | Yes              | No                | No       | No                    | No        |

SIDE FIX - HOLE











PATCH FIXING SET

INSULATION FIXING SET

SCAFFOLDING SET

PV PANEL FIXING SET



## "Slot & Blade" Fixing

for 10-40mm panels



















## **Rear Fixing**

## for 10-40mm panels















## Window Soffit **Details**

for 10-40mm panels









## Window Reveal **Details**

for 10-40mm panels









# We help develop Custom Solutions too!

We help Architects and Technical Designers develop custom solutions with planning, specific project calculations complying with local regulations.

## **Installation Training!**

We provide individual training for planning & installation of BILDA cladding system and technology. Get started by learning industry best practices for fundamental installation skills. During the training, you will learn how to plan and install facades from the best in the field, using the BILDA system.

BILDA Training Center offers specific support for professionals and companies transitioning