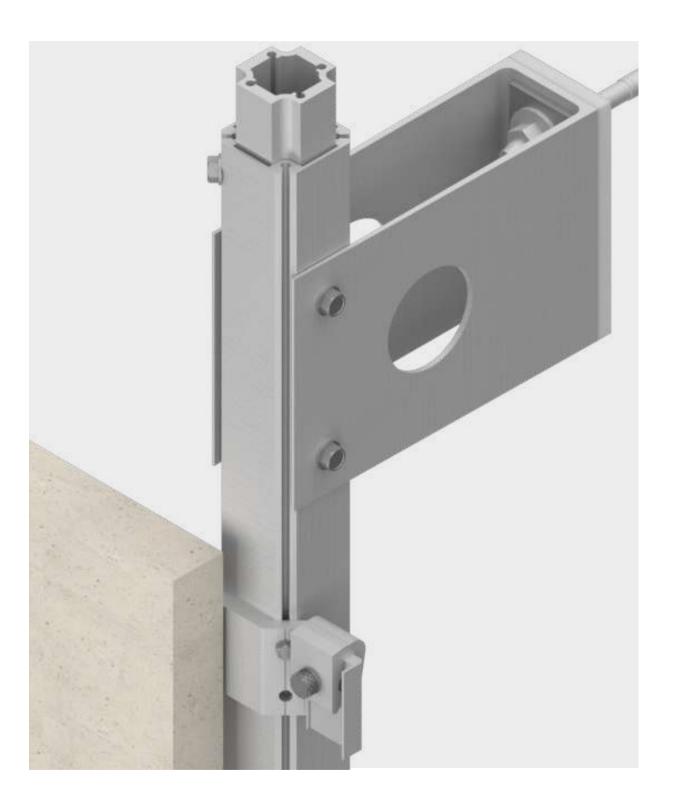

T | HONEYCOMB |
|----------------------------------|------------------|-------------------|----------|-----------------------|-----------|
|                                  | 20-50 mm         | 8-20 mm           | 4-6 mm   | 8-20 mm               | 10-20 mm  |
| SIDE FIX-<br>"PRECISION"<br>SLOT | Yes              | Yes               | Yes      | Yes                   | No        |
| REAR FIX -<br>HOLE               | Yes              | Yes               | No       | Yes                   | Yes       |
| SIDE FIX -<br>HOLE               | Yes              | No                | No       | No                    | No        |

SIDE FIX - HOLE











PATCH FIXING SET

INSULATION FIXING SET

SCAFFOLDING SET

PV PANEL FIXING SET



## "Slot & Blade" Fixing

for 10-40mm panels



















## **Rear Fixing**

## for 10-40mm panels















## Window Soffit **Details**

for 10-40mm panels









## Window Reveal **Details**

for 10-40mm panels









# We help develop Custom Solutions too!

We help Architects and Technical Designers develop custom solutions with planning, specific project calculations complying with local regulations.

## **Installation Training!**

We provide individual training for planning & installation of BILDA cladding system and technology. Get started by learning industry best practices for fundamental installation skills. During the training, you will learn how to plan and install facades from the best in the field, using the BILDA system.

BILDA Training Center offers specific support for professionals and companies transitioning from