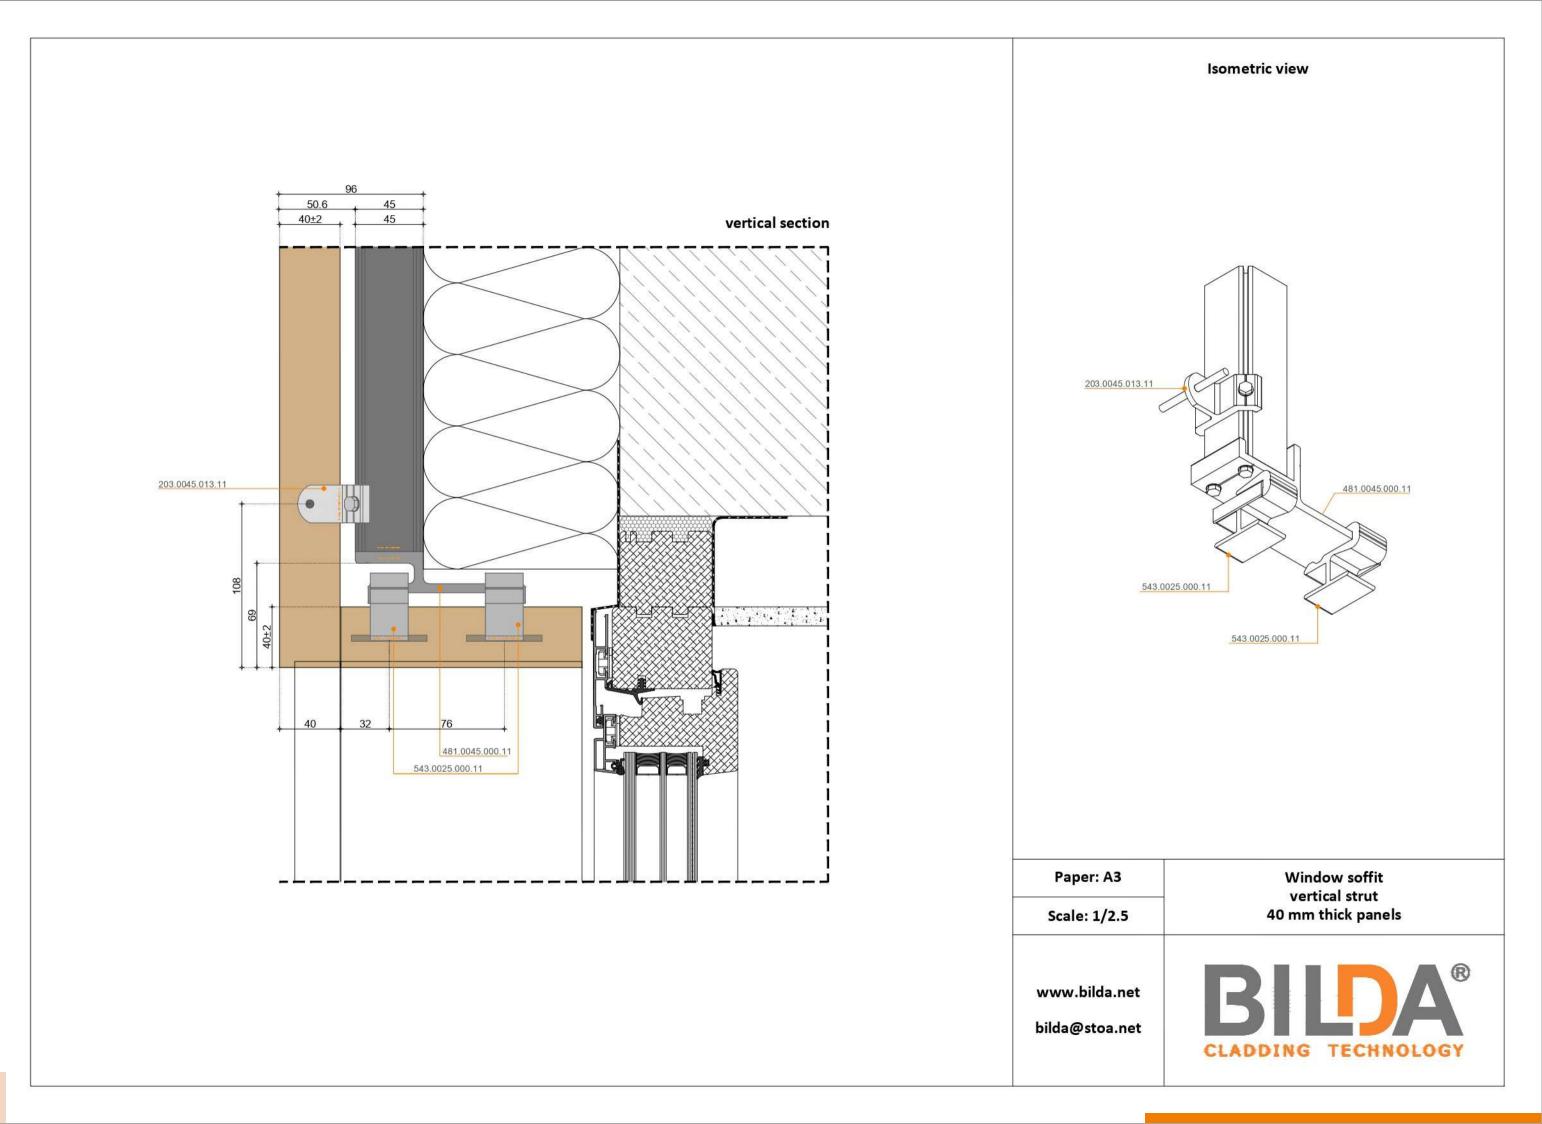

------------|-----------|
|                                  | 20-50 mm         | 8-20 mm           | 4-6 mm   | 8-20 mm               | 10-20 mm  |
| SIDE FIX-<br>"PRECISION"<br>SLOT | Yes              | Yes               | Yes      | Yes                   | No        |
| REAR FIX -<br>HOLE               | Yes              | Yes               | No       | Yes                   | Yes       |
| SIDE FIX -<br>HOLE               | Yes              | No                | No       | No                    | No        |

SIDE FIX - HOLE











PATCH FIXING SET

INSULATION FIXING SET

SCAFFOLDING SET

PV PANEL FIXING SET



## "Slot & Blade" Fixing

for 10-40mm panels



















## **Rear Fixing**

## for 10-40mm panels















## Window Soffit **Details**

for 10-40mm panels









## Window Reveal **Details**

for 10-40mm panels









# We help develop Custom Solutions too!

We help Architects and Technical Designers develop custom solutions with planning, specific project calculations complying with local regulations.

## **Installation Training!**

We provide individual training for planning & installation of BILDA cladding system and technology. Get started by learning industry best practices for fundamental installation skills. During the training, you will learn how to plan and install facades from the best in the field, using the BILDA system.

BILDA Training Center offers specific support for professionals and companies transitioning from direct anchoring (and other fixing methods) to profile fixing systems.

## How much does it Cost?

## Do you want