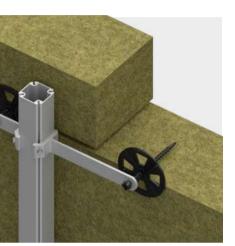

SLOT

SIDE FIX - HOLE

REAR FIX - HOLE

|                                  | NATURAL<br>STONE | PORCELAIN<br>GRES | CASSETTE | HPL & FIBER<br>CEMENT | HONEYCOMB |
|----------------------------------|------------------|-------------------|----------|-----------------------|-----------|
|                                  | 20-50 mm         | 8-20 mm           | 4-6 mm   | 8-20 mm               | 10-20 mm  |
| SIDE FIX-<br>"PRECISION"<br>SLOT | Yes              | Yes               | Yes      | Yes                   | No        |
| REAR FIX -<br>HOLE               | Yes              | Yes               | No       | Yes                   | Yes       |
| SIDE FIX -<br>HOLE               | Yes              | No                | No       | No                    | No        |

SIDE FIX - HOLE











PATCH FIXING SET

INSULATION FIXING SET

SCAFFOLDING SET

PV PANEL FIXING SET



## "Slot & Blade" Fixing

for 10-40mm panels



















## **Rear Fixing**

## for 10-40mm panels















## Window Soffit **Details**

for 10-40mm panels









## Window Reveal **Details**

for 10-40mm panels









# We help develop Custom Solutions too!

We help Architects and Technical Designers develop custom solutions with planning, specific project calculations complying with local regulations.

## **Installation Training!**

We provide individual training for planning & installation of BILDA cladding system and technology. Get started by learning industry best practices for fundamental installation skills. During the training, you will learn how to plan and install facades fro